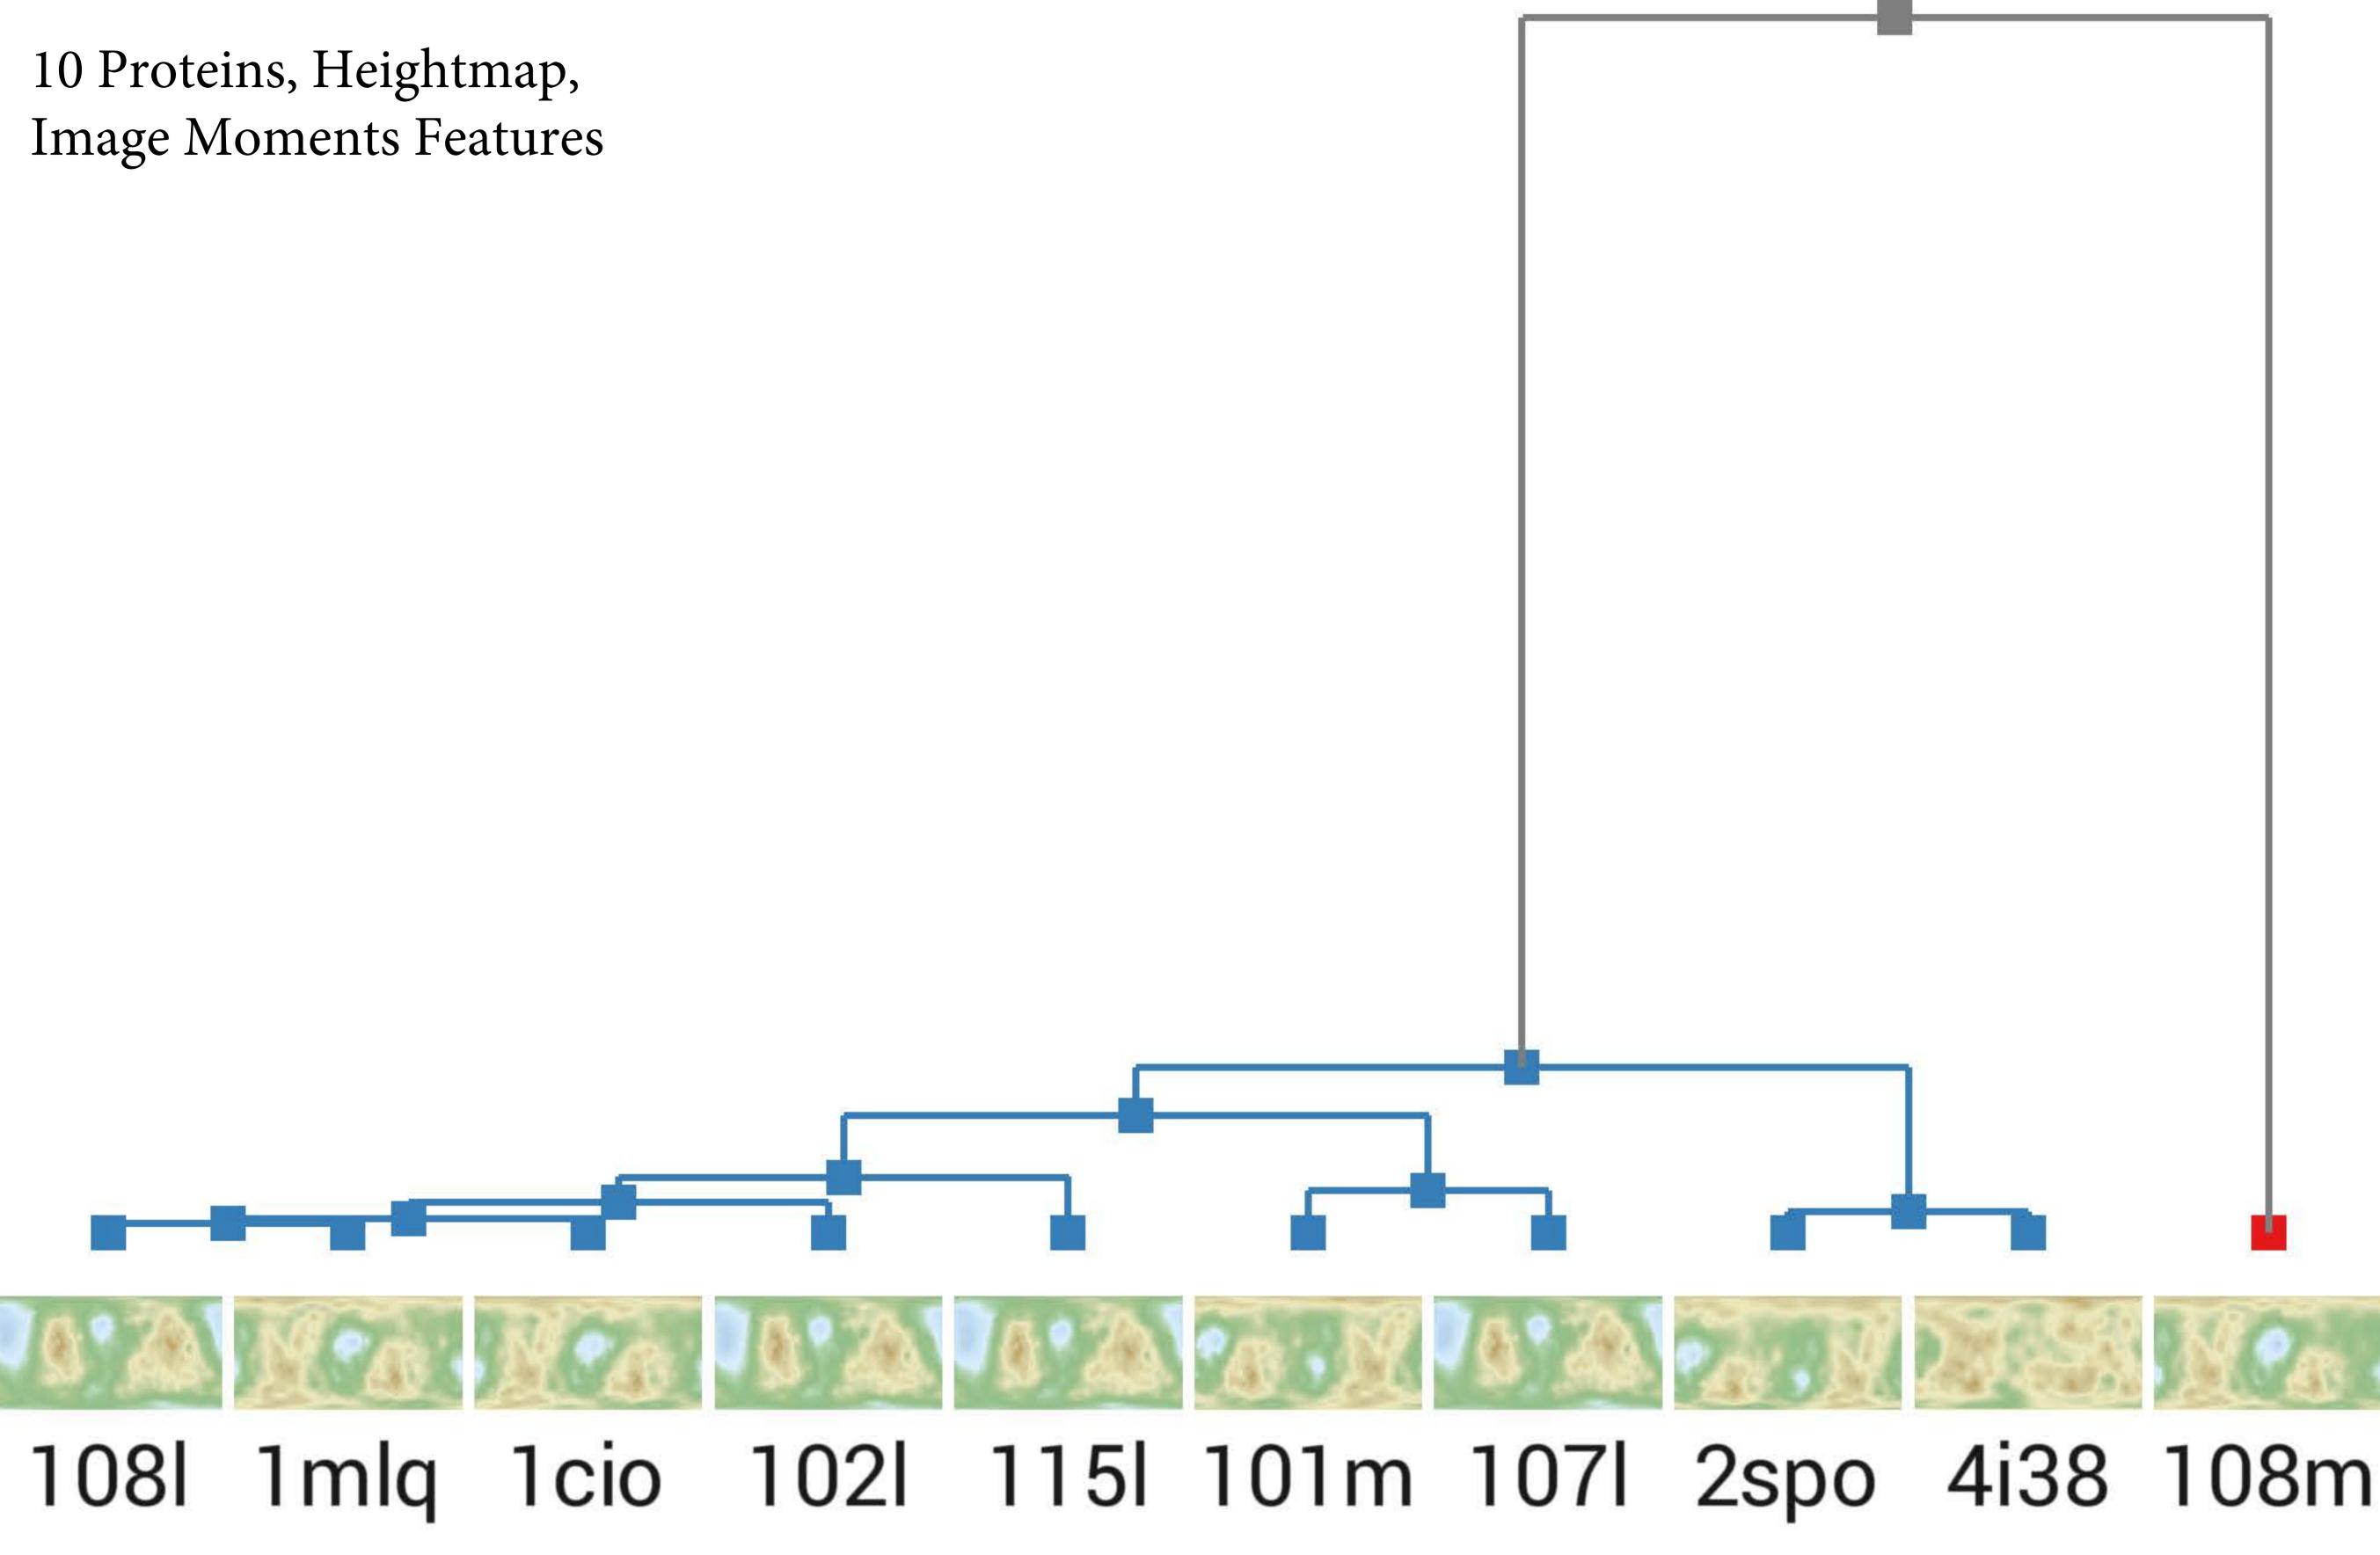

## 10 Proteins, Height and Hydrophobicity combined, Image Moments Features

10 Proteins, Height and Hydrophobicity Combined, Color Moments Features

10 Proteins, Height and Hydrophobicity Combined, Color Moments Features