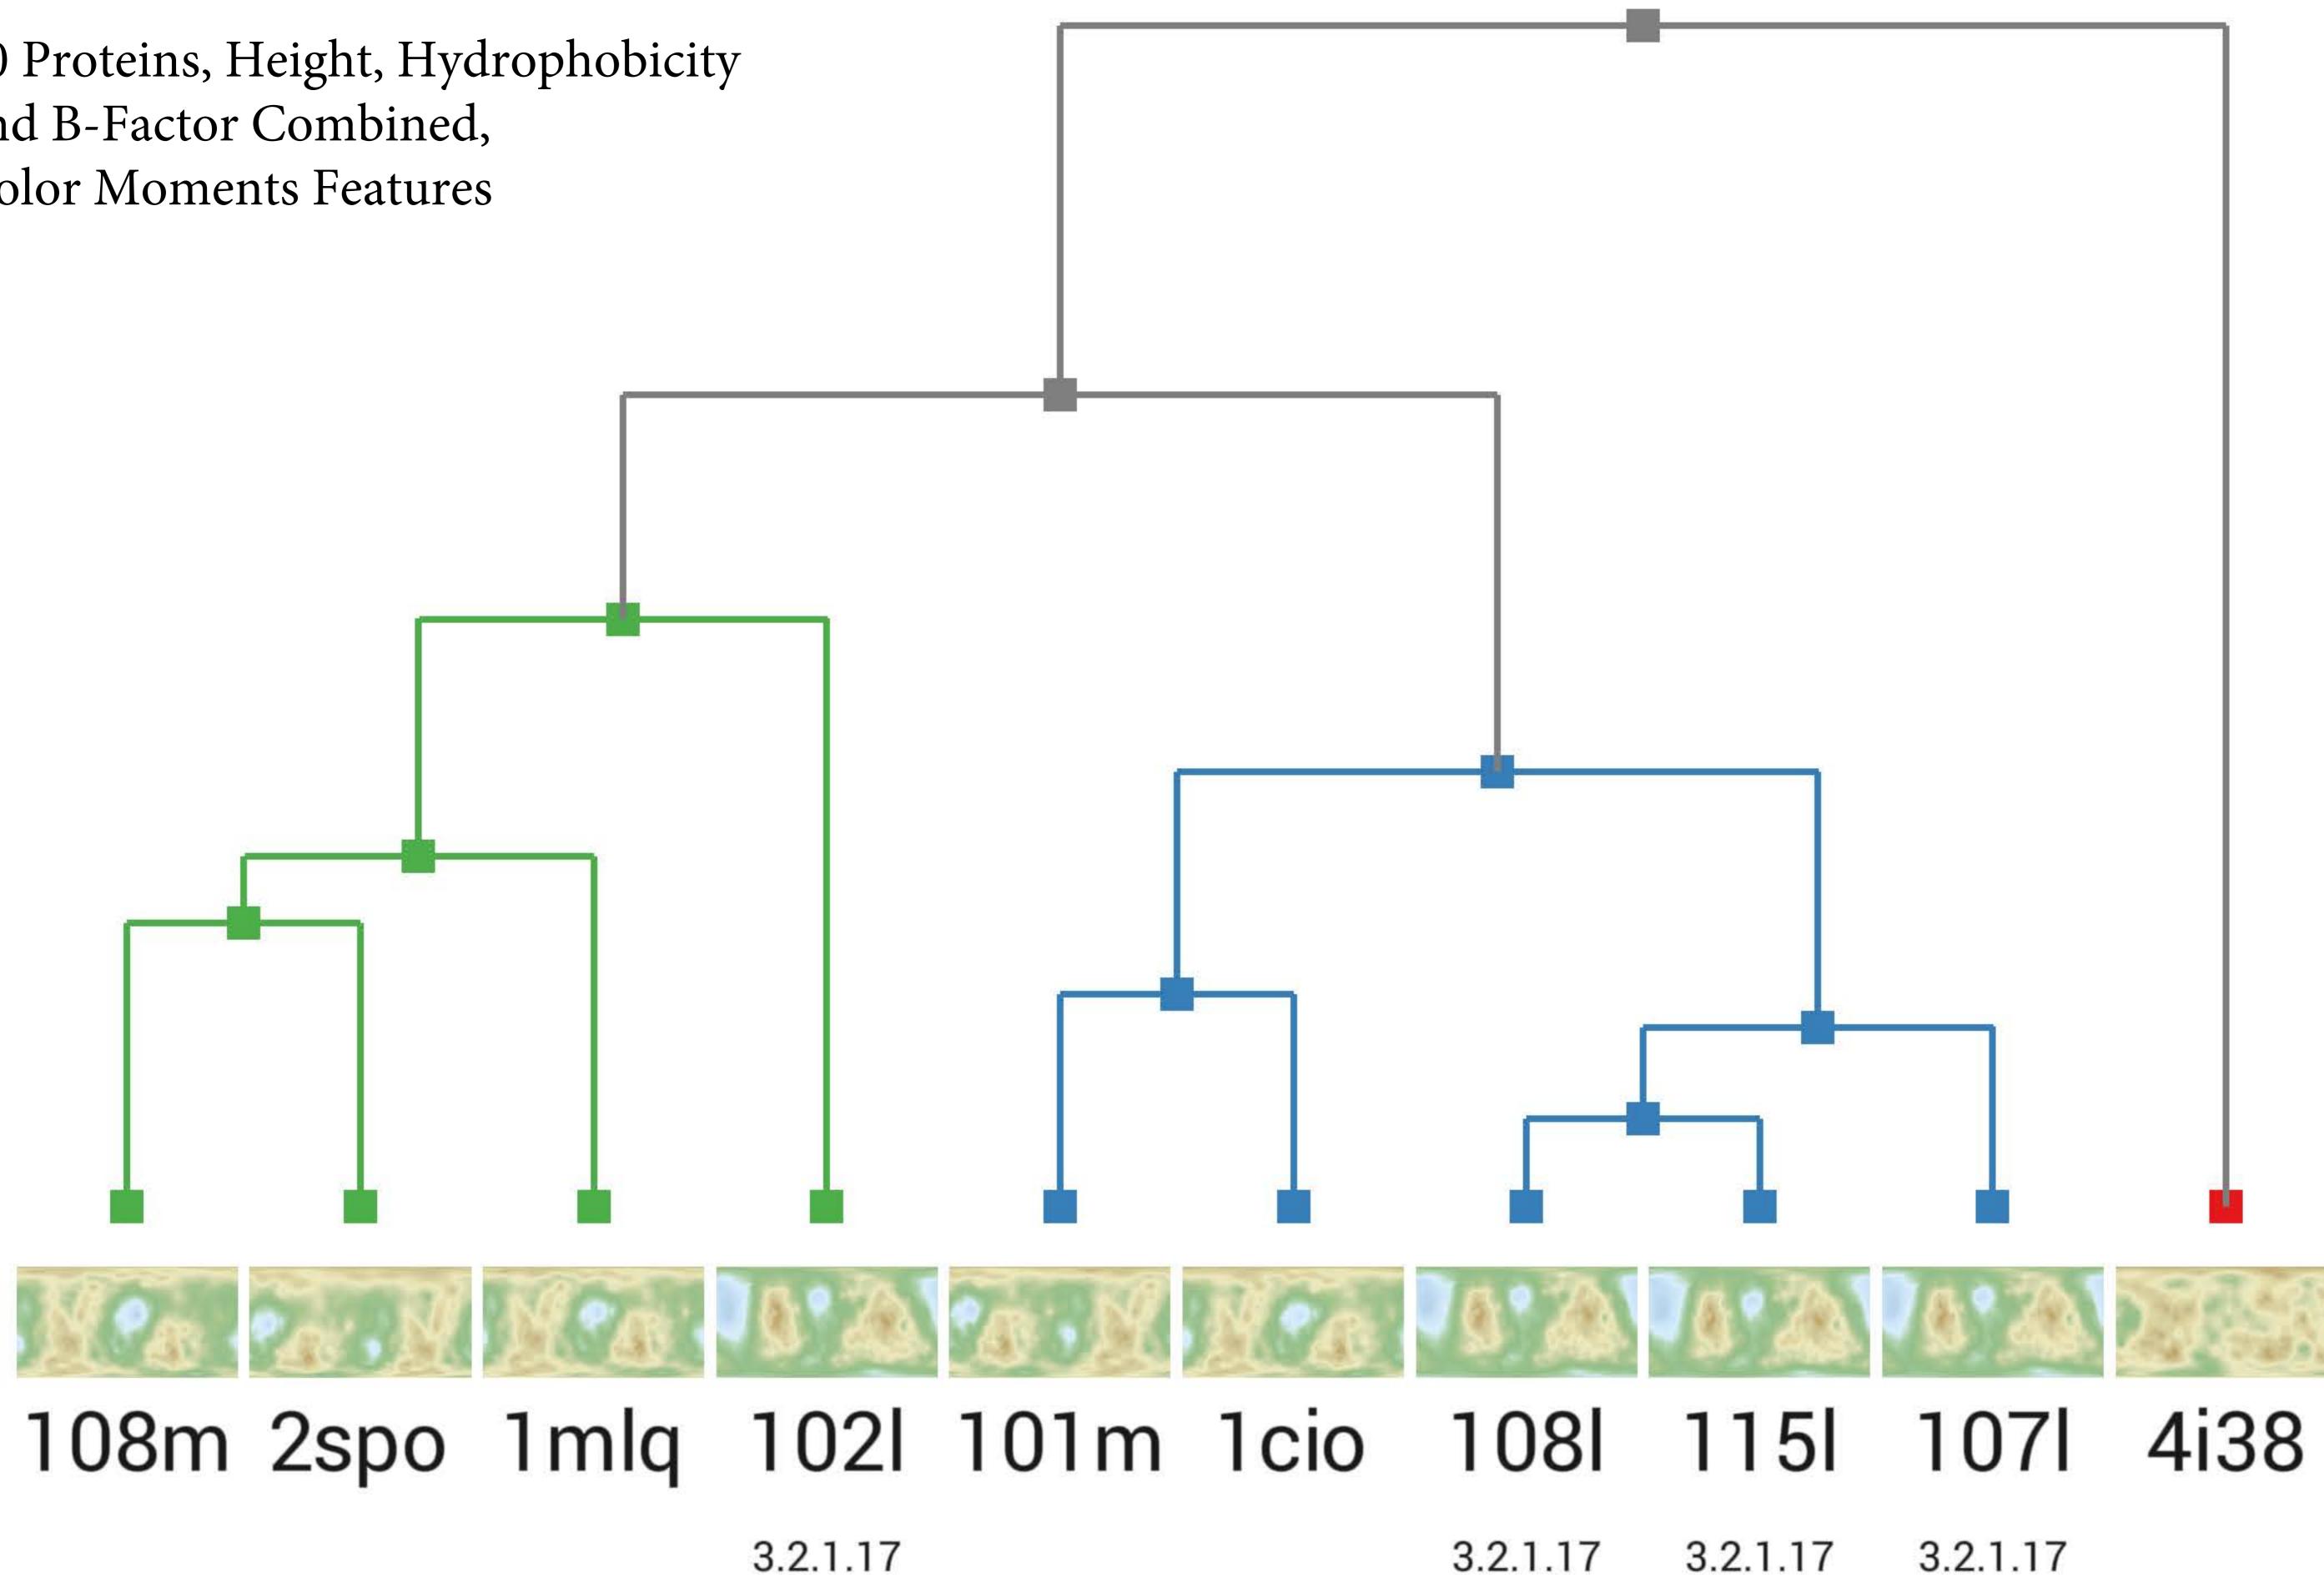

## 10 Proteins, Height, Hydrophobicity and B-Factor Combined, Color Moments Features

10 Proteins, Height, Hydrophobicity and BFactor Combined, Image Moments Features

3.2.1.17 3.2.1.17 3.2.1.17 3.2.1.17