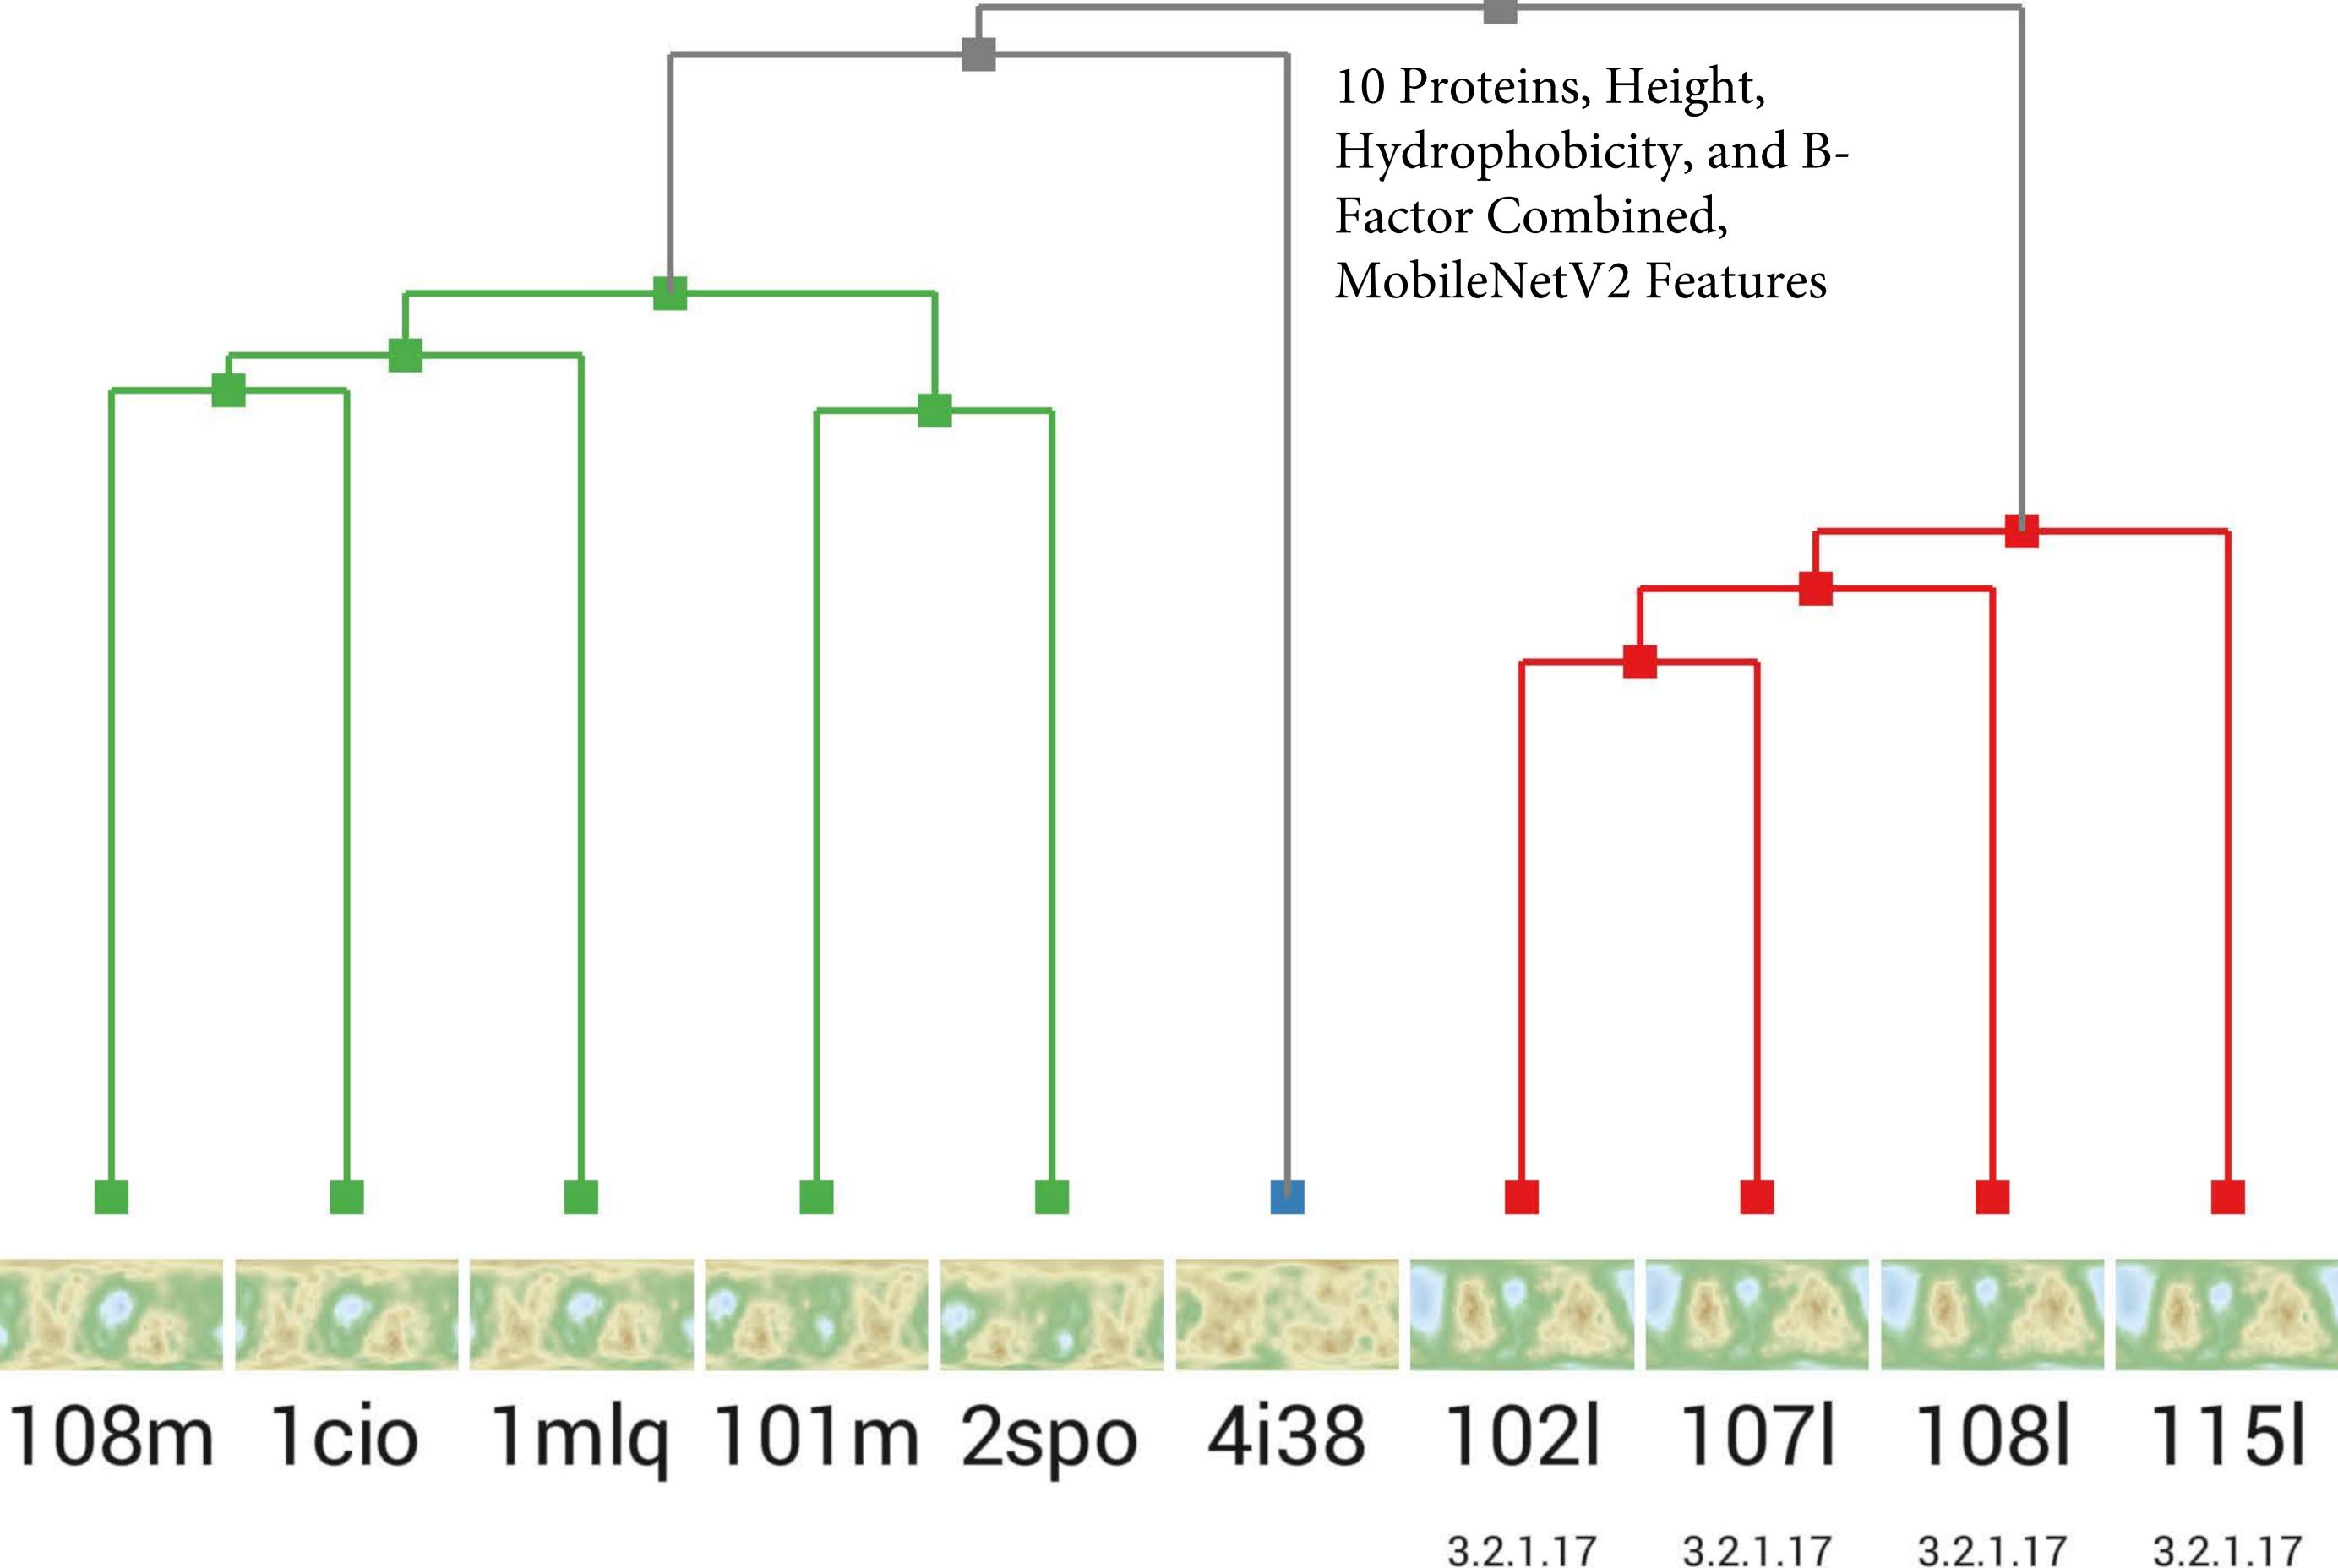

## 10 Proteins, Height, Hydrophobicity and B-Factor Combined, Color Moments Features

10 Proteins, Height, Hydrophobicity and BFactor Combined, Image Moments Features

3.2.1.17 3.2.1.17 3.2.1.17 3.2.1.17