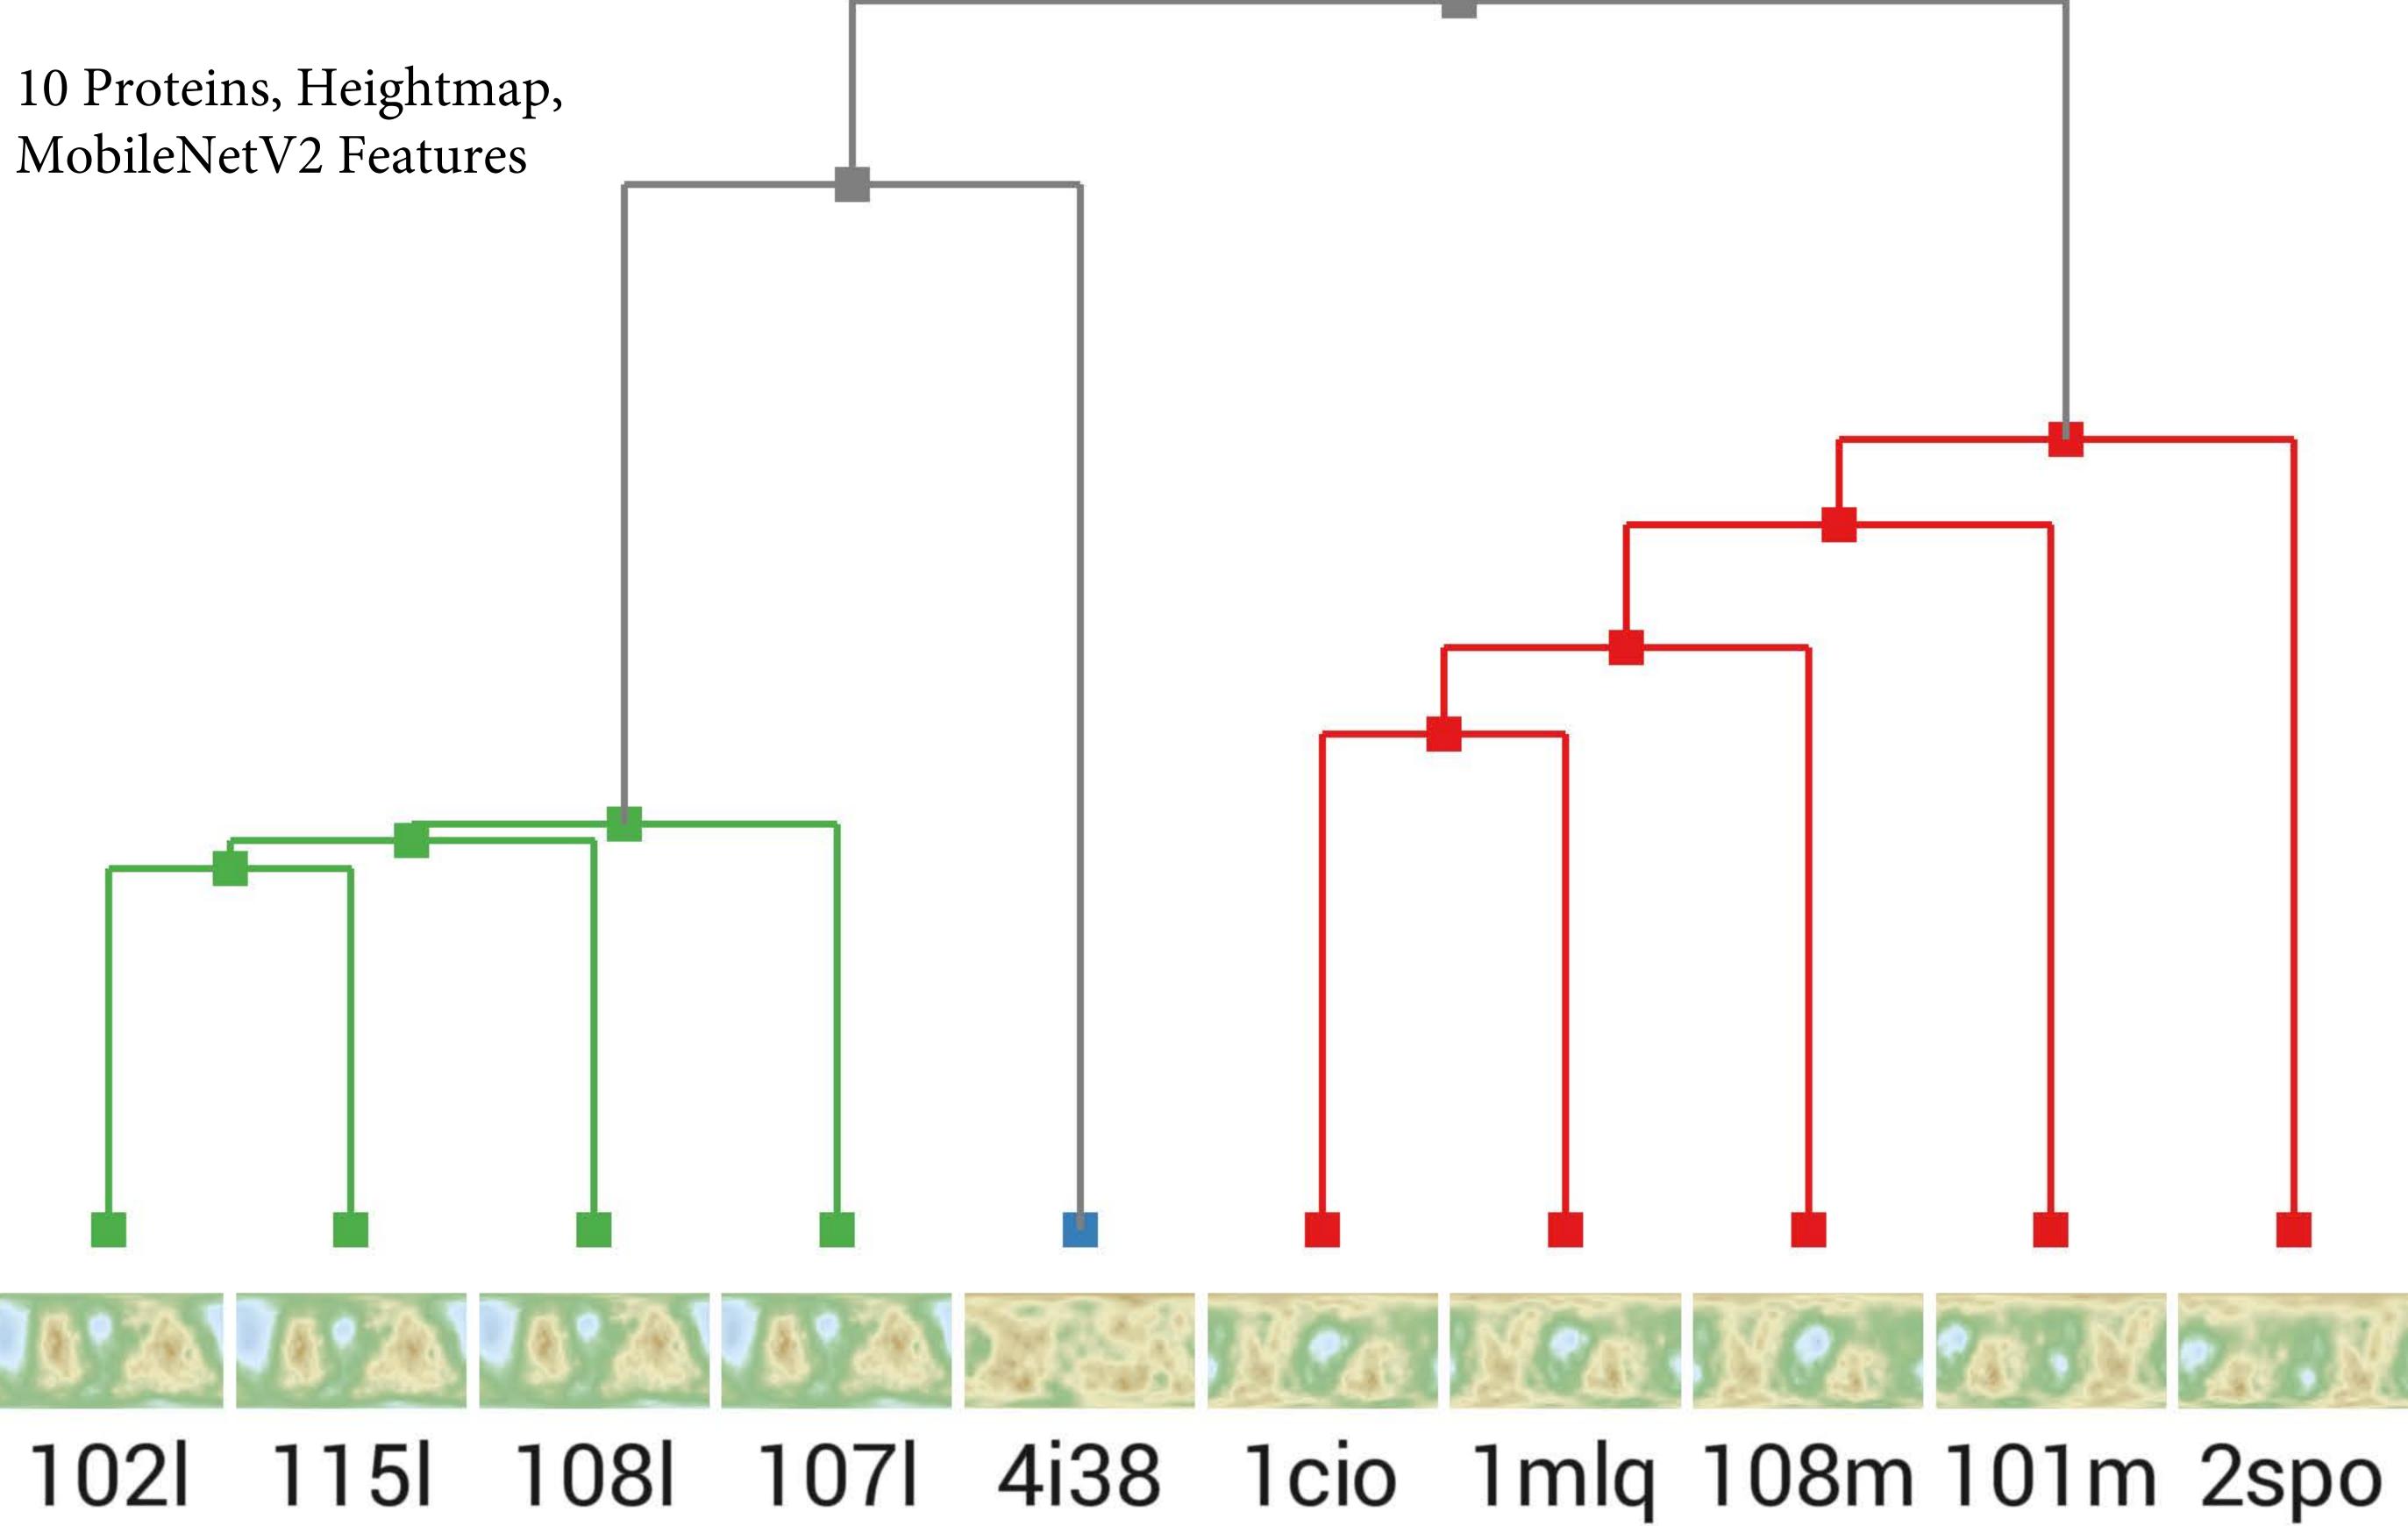

# 10 Proteins, B-Factor Maps, MobileNetV2 Features



# 10 Proteins, B-Factor Maps, Color Moments Features



3.2.1.17 3.2.1.17

3.2.1.17













3.2.1.17







## 10 Proteins, Height and Hydrophobicity combined, Image Moments Features





10 Proteins, Height and Hydrophobicity Combined, Color Moments Features







10 Proteins, Height and Hydrophobicity Combined, Color Moments Features











## 10 Proteins, Height, Hydrophobicity and B-Factor Combined, Color Moments Features



10 Proteins, Height, Hydrophobicity and BFactor Combined, Image Moments Features





3.2.1.17 3.2.1.17 3.2.1.17 3.2.1.17

# 10 Proteins, Heightmap, Color Moments Features





3.2.1.17

3.2.1.17 3.2.1.17













### 1023.2.1.17 3.2.1.17 3.2.1.17 3.2.1.17