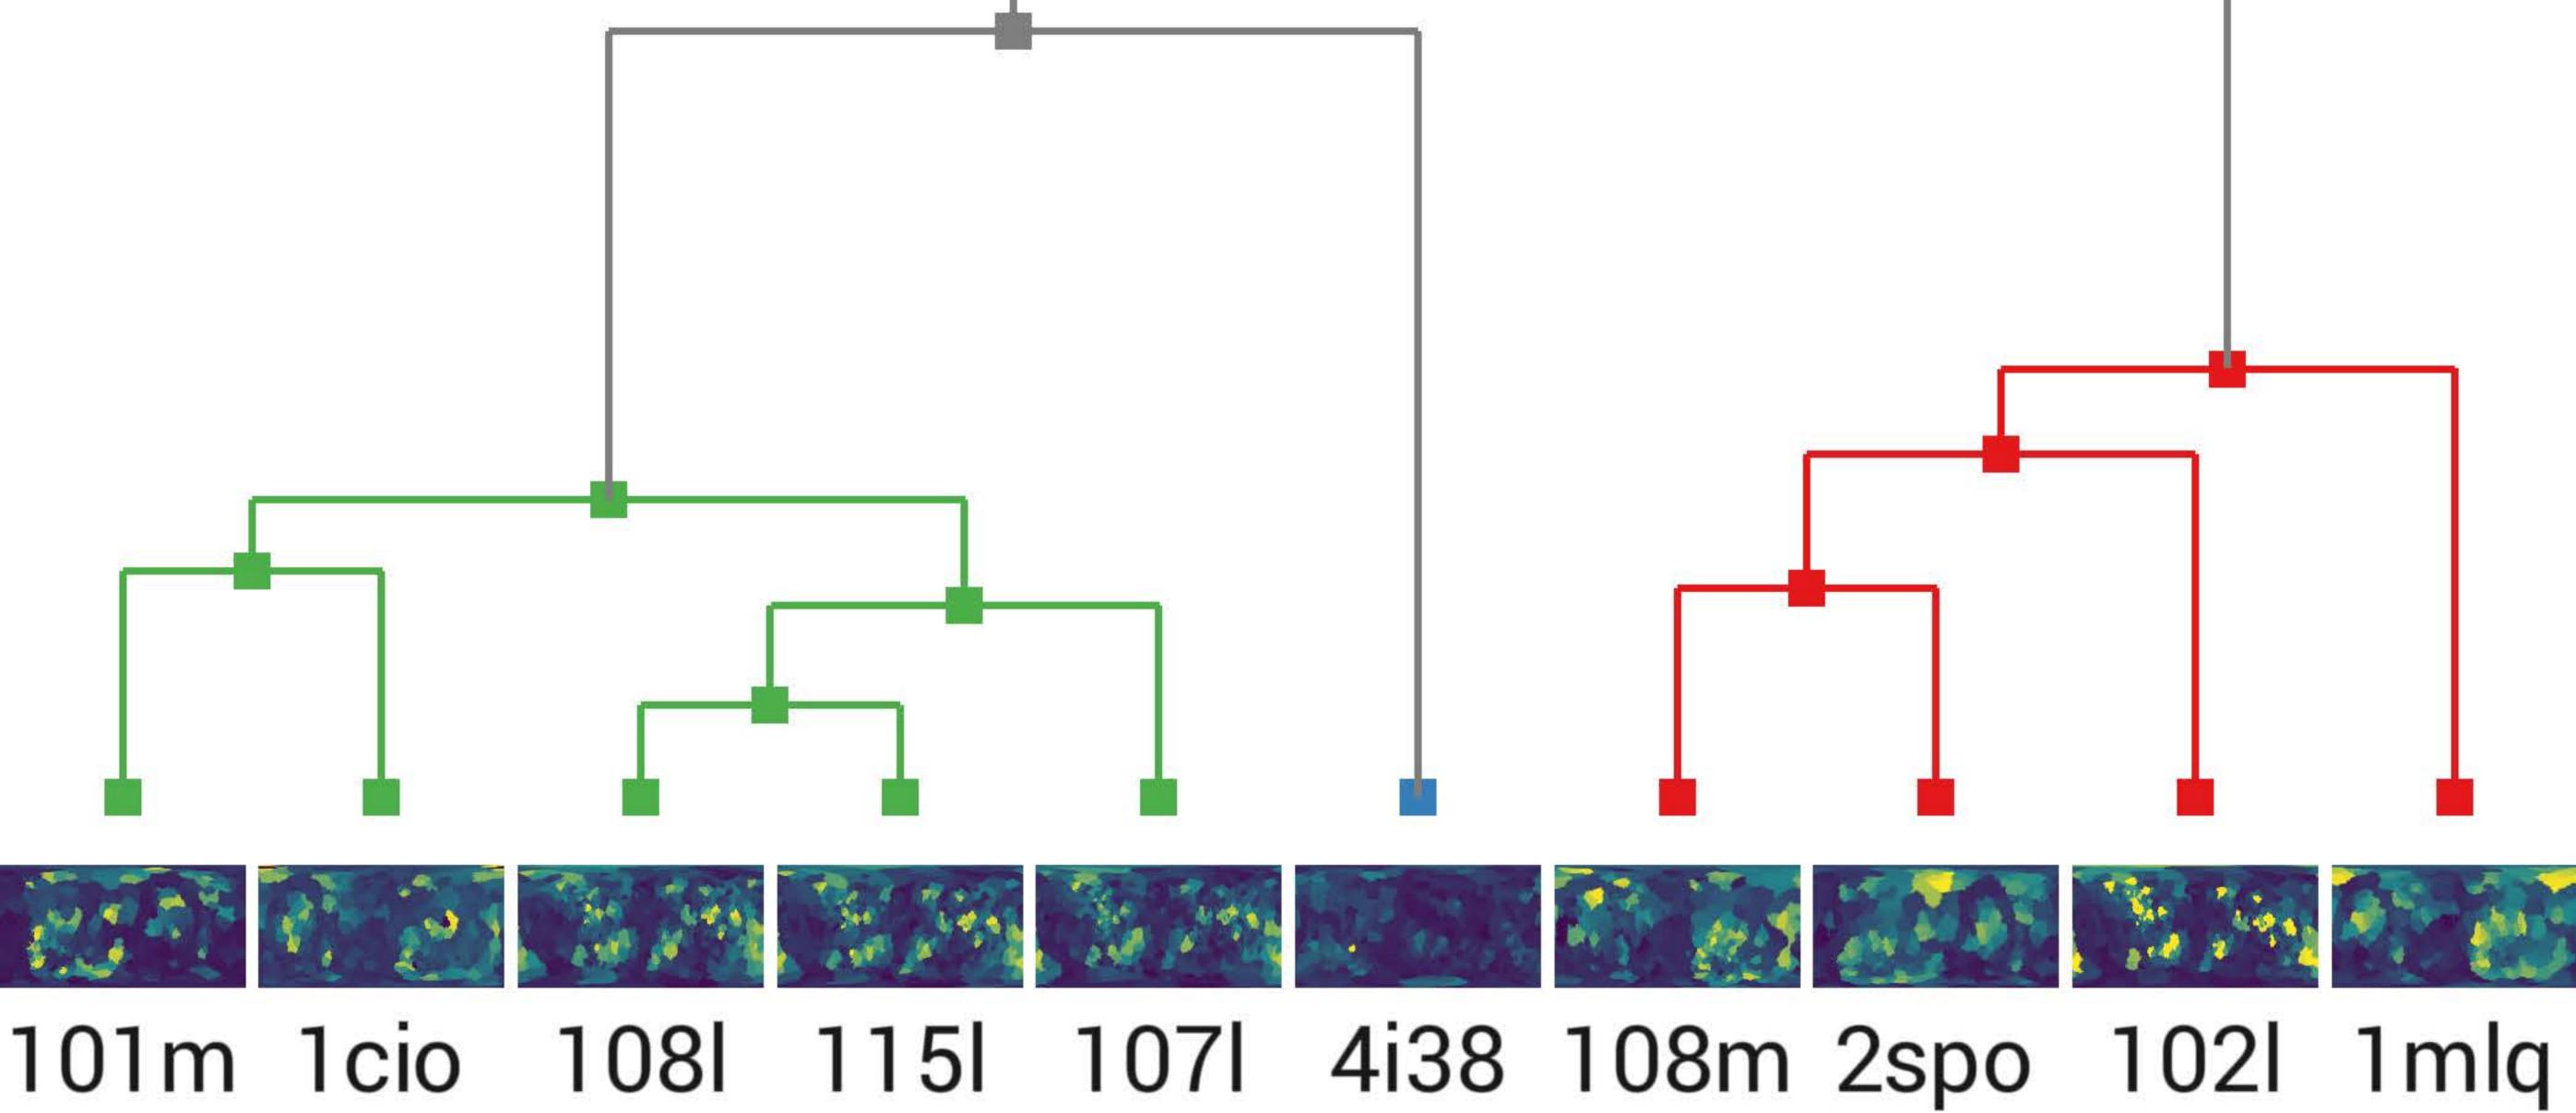

# 10 Proteins, B-Factor Maps, Color Moments Features

3.2.1.17 3.2.1.17

3.2.1.17

3.2.1.17