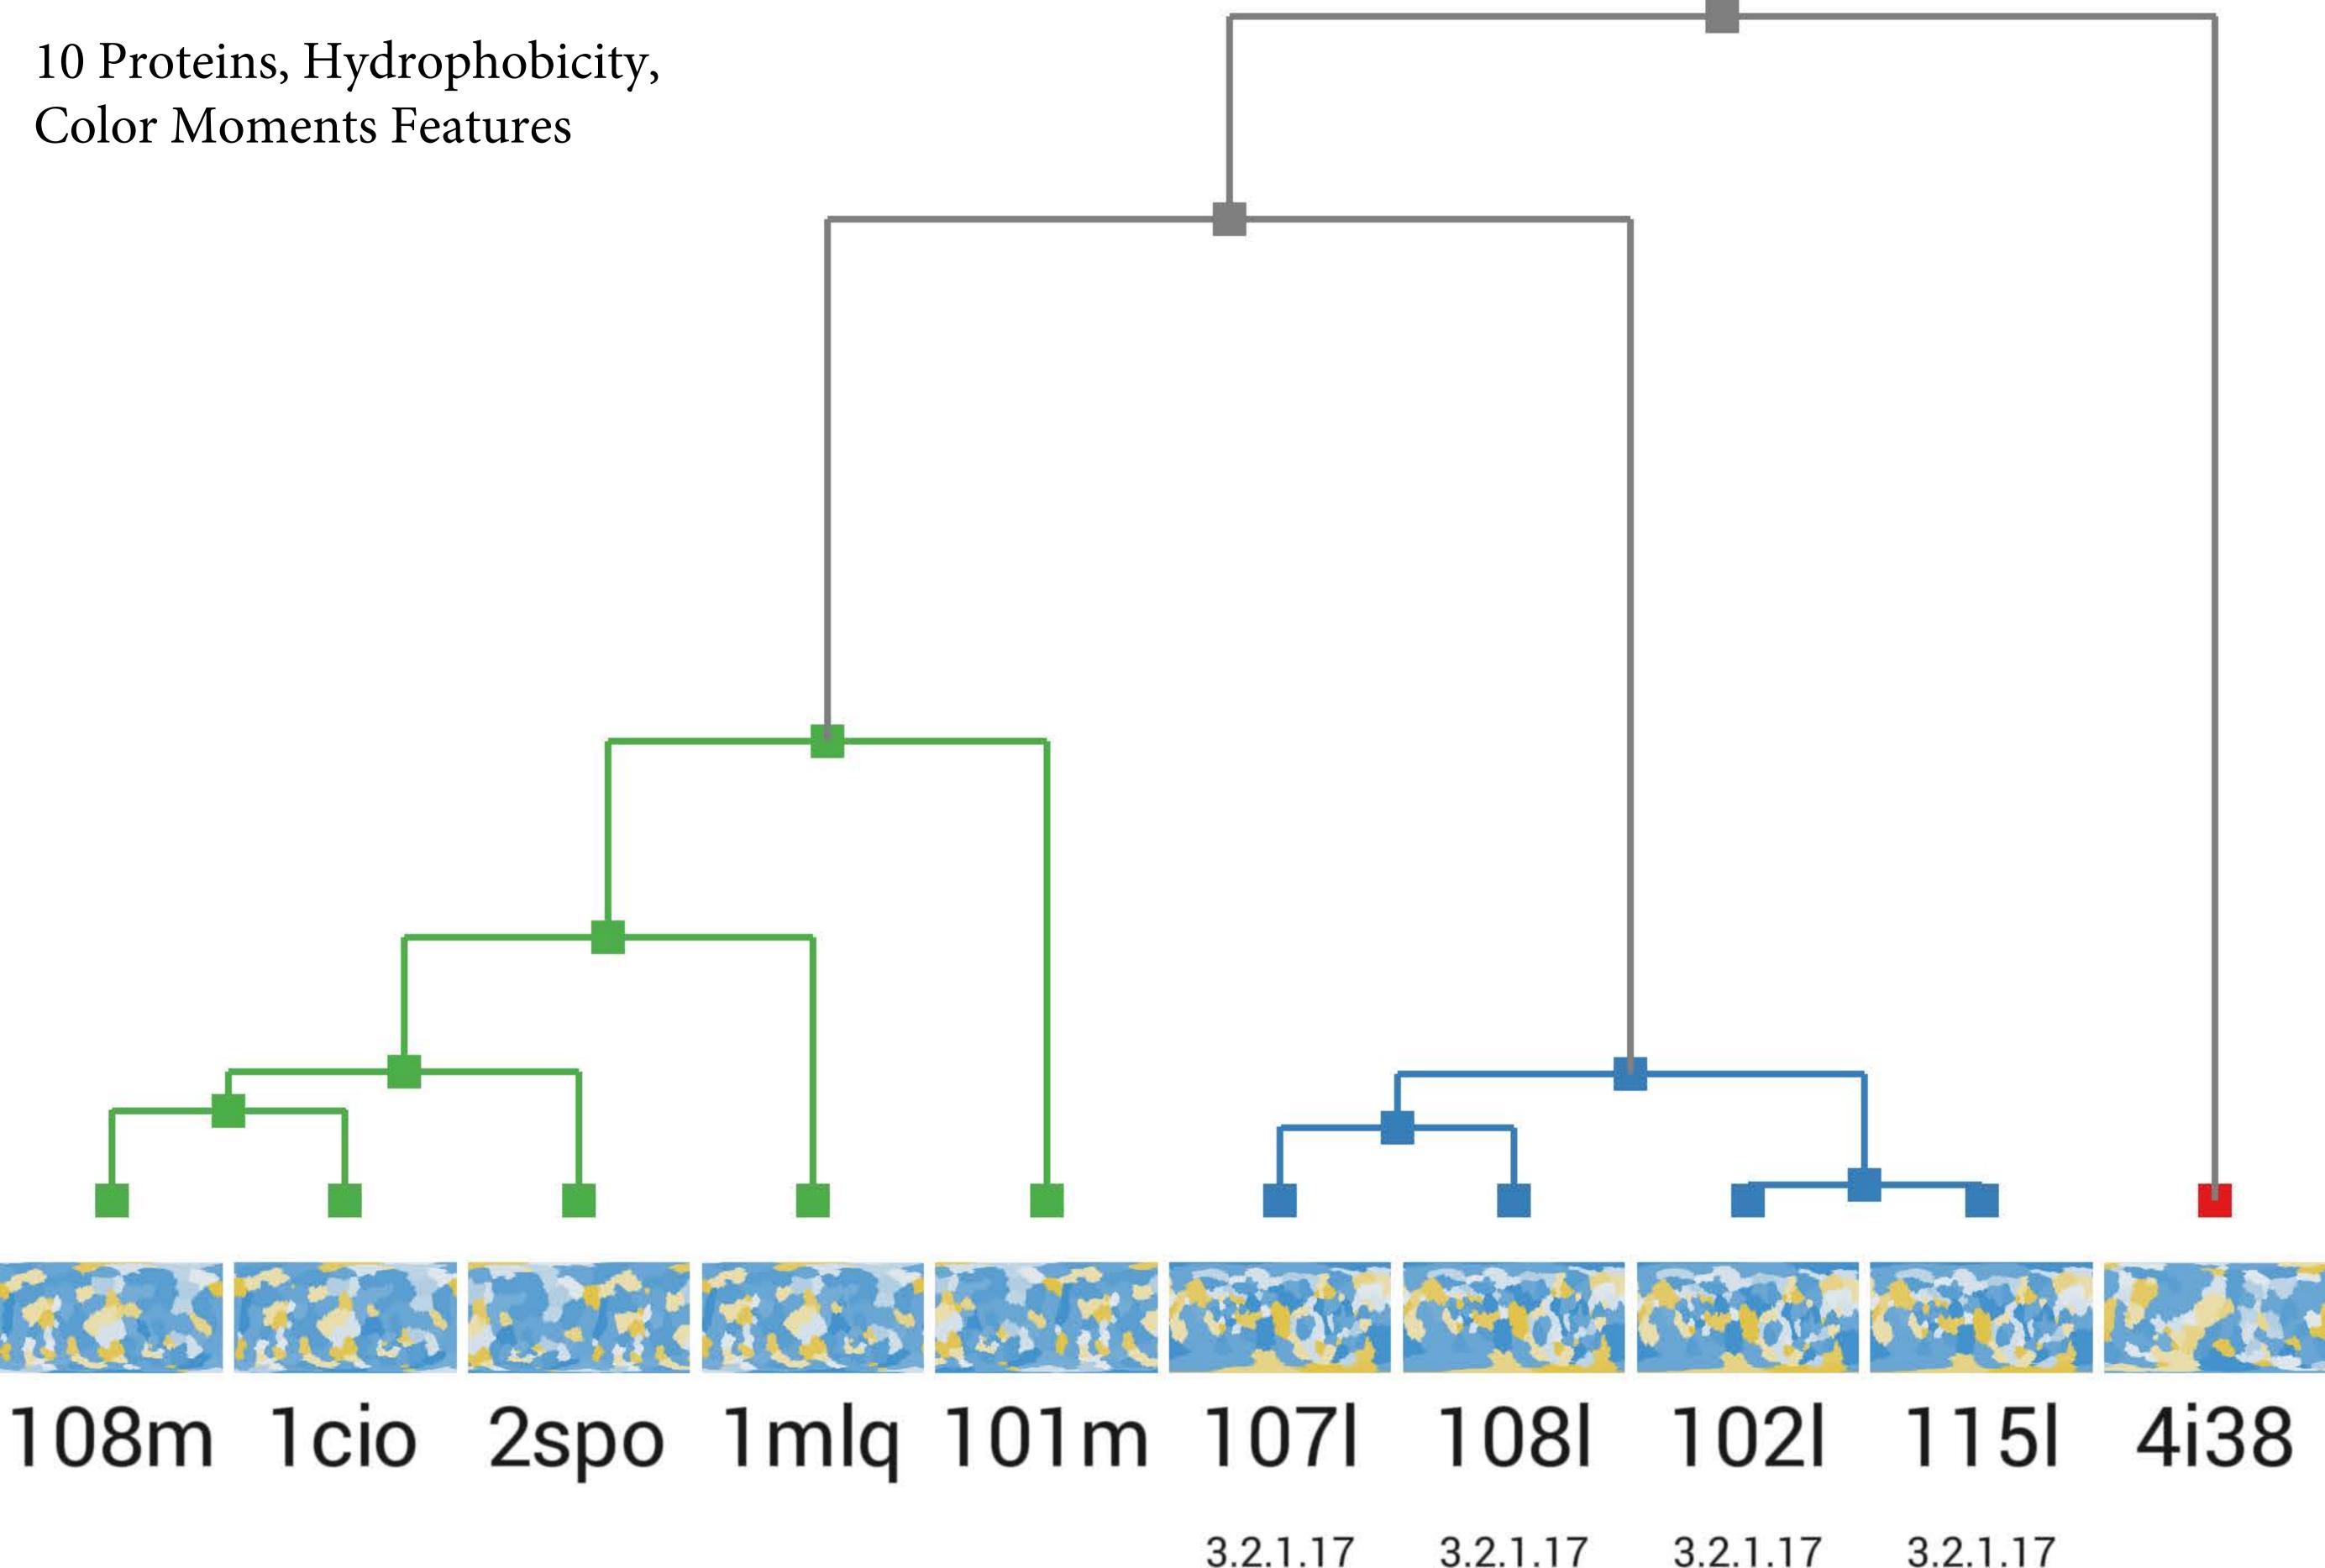

# 10 Proteins, B-Factor Maps, Color Moments Features

3.2.1.17 3.2.1.17

3.2.1.17

3.2.1.17