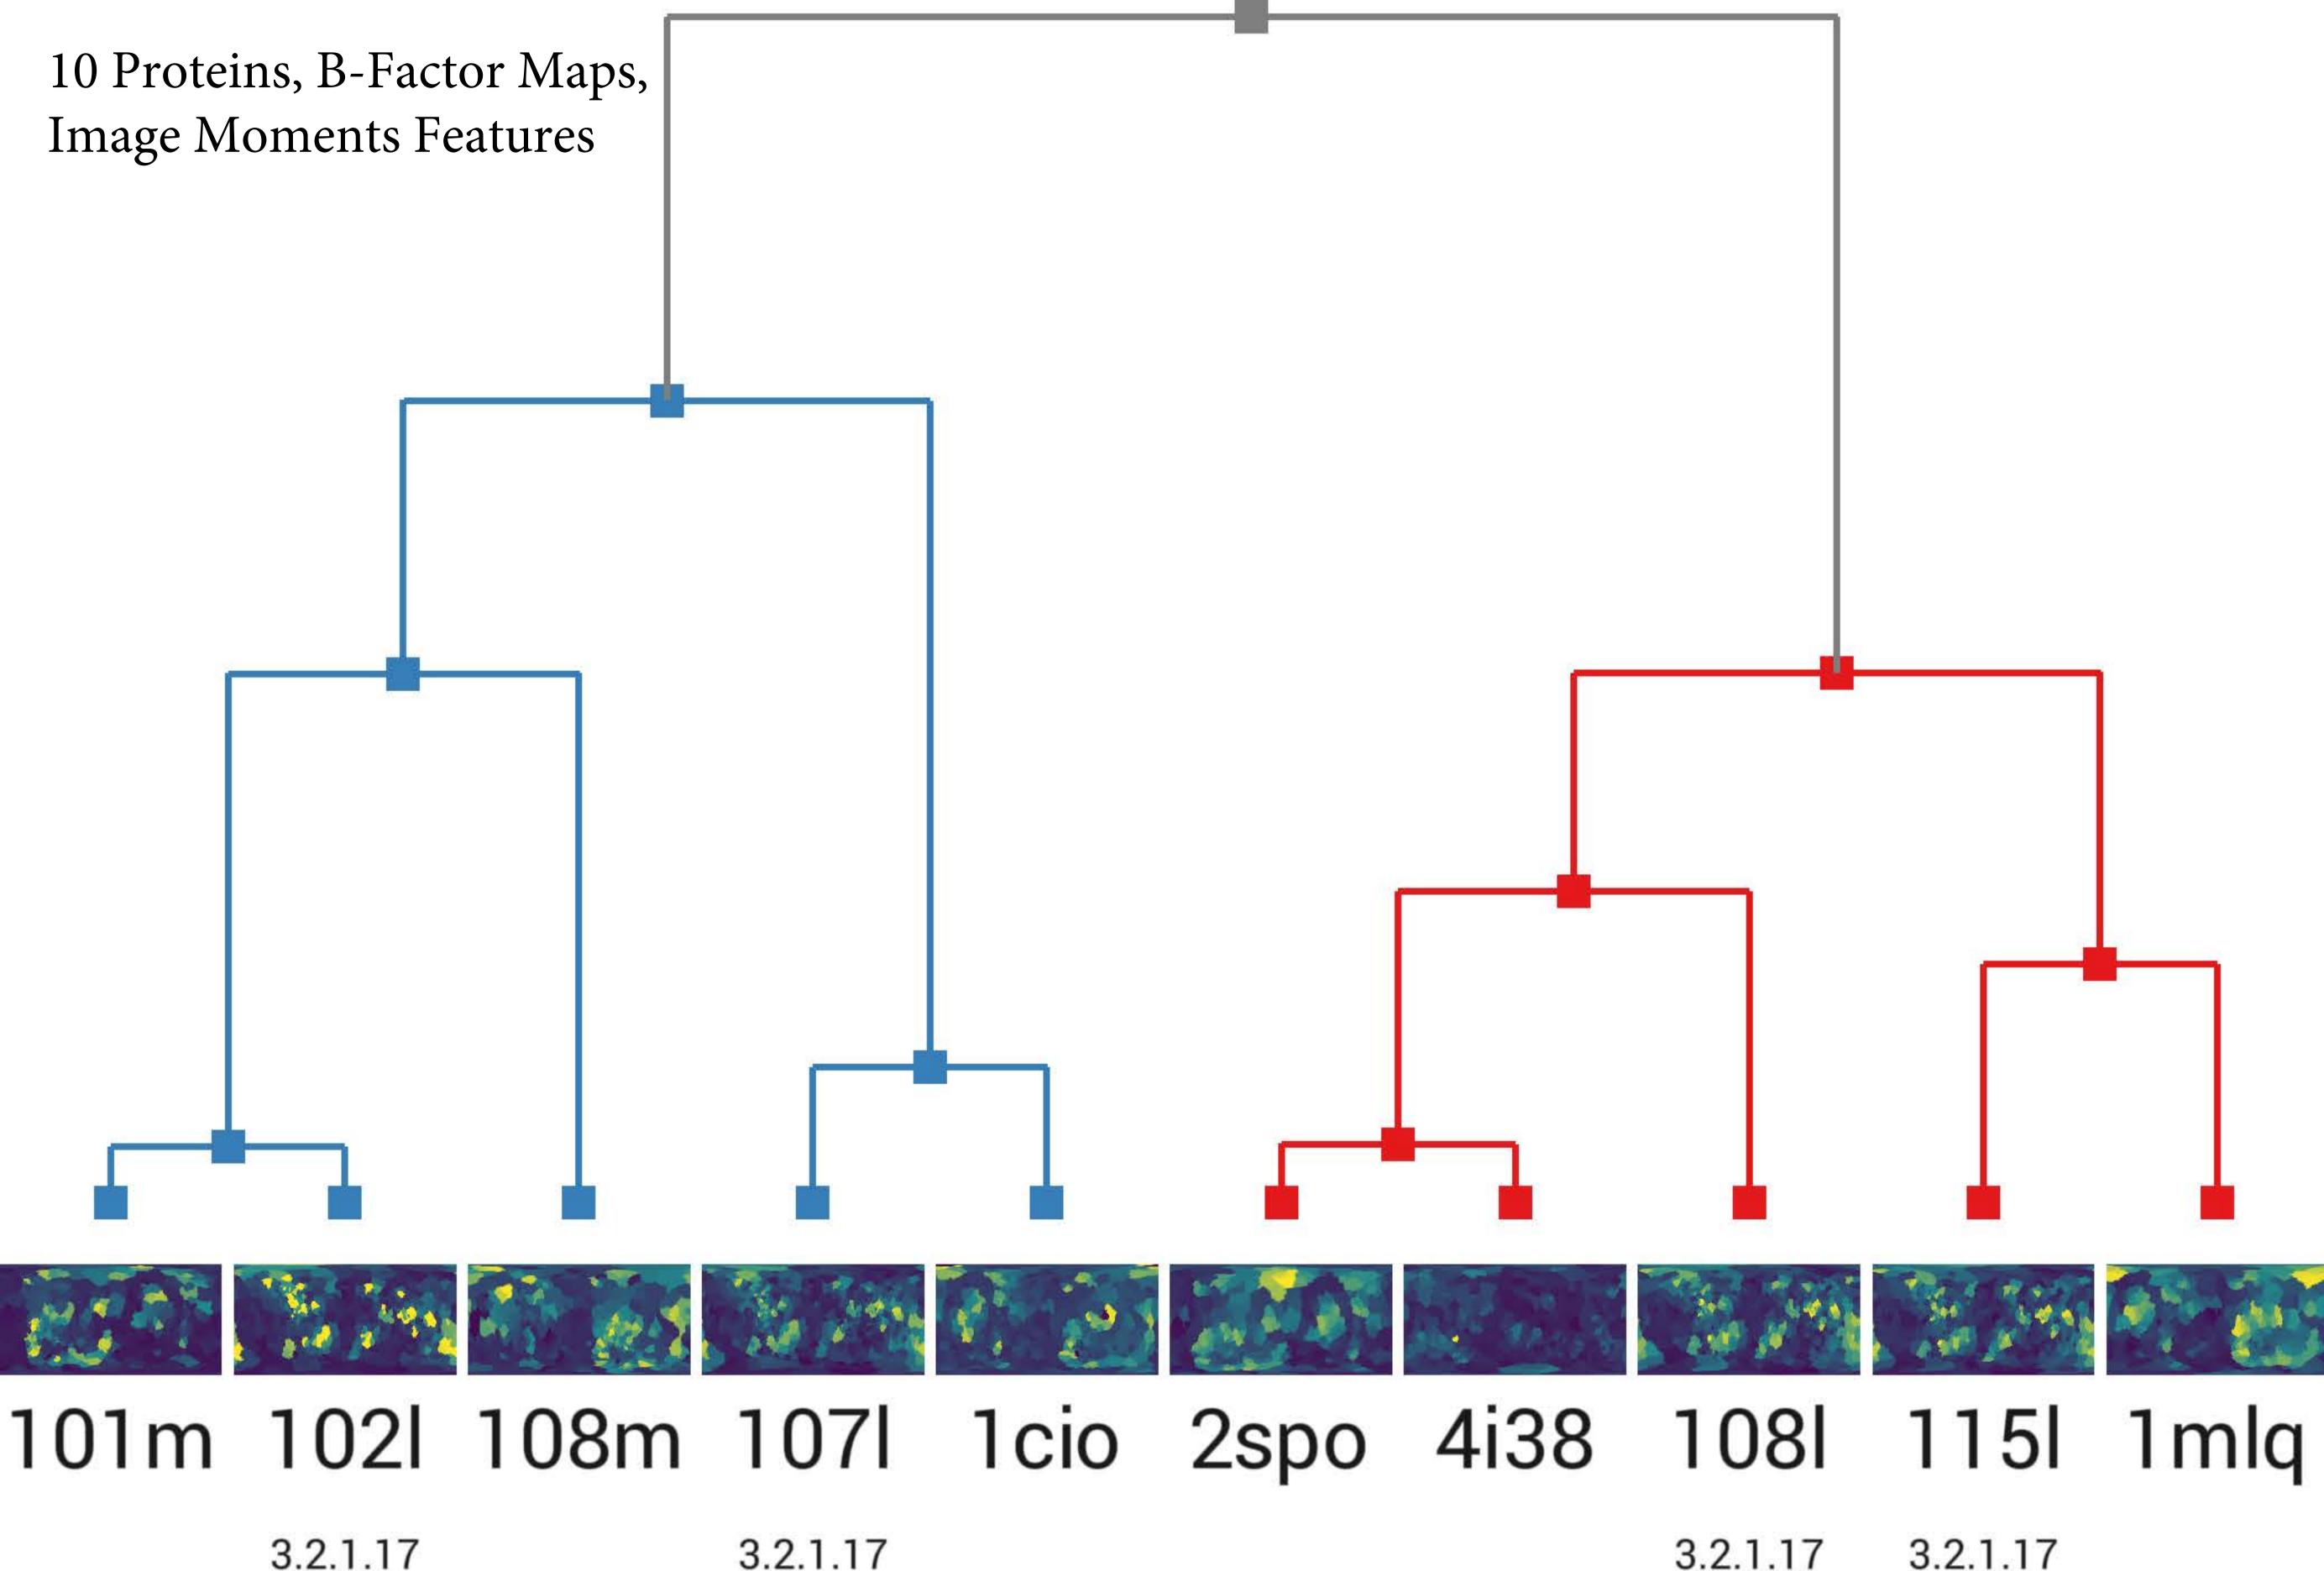

# 10 Proteins, B-Factor Maps, MobileNetV2 Features



# 10 Proteins, B-Factor Maps, Color Moments Features



3.2.1.17 3.2.1.17

3.2.1.17













3.2.1.17







## 10 Proteins, Height and Hydrophobicity combined, Image Moments Features





10 Proteins, Height and Hydrophobicity Combined, Color Moments Features







10 Proteins, Height and Hydrophobicity Combined, Color Moments Features











## 10 Proteins, Height, Hydrophobicity and B-Factor Combined, Color Moments Features



10 Proteins, Height, Hydrophobicity and BFactor Combined, Image Moments Features





3.2.1.17 3.2.1.17 3.2.1.17 3.2.1.17

# 10 Proteins, Heightmap, Color Moments Features





3.2.1.17

3.2.1.17 3.2.1.17













### 1023.2.1.17 3.2.1.17 3.2.1.17 3.2.1.17