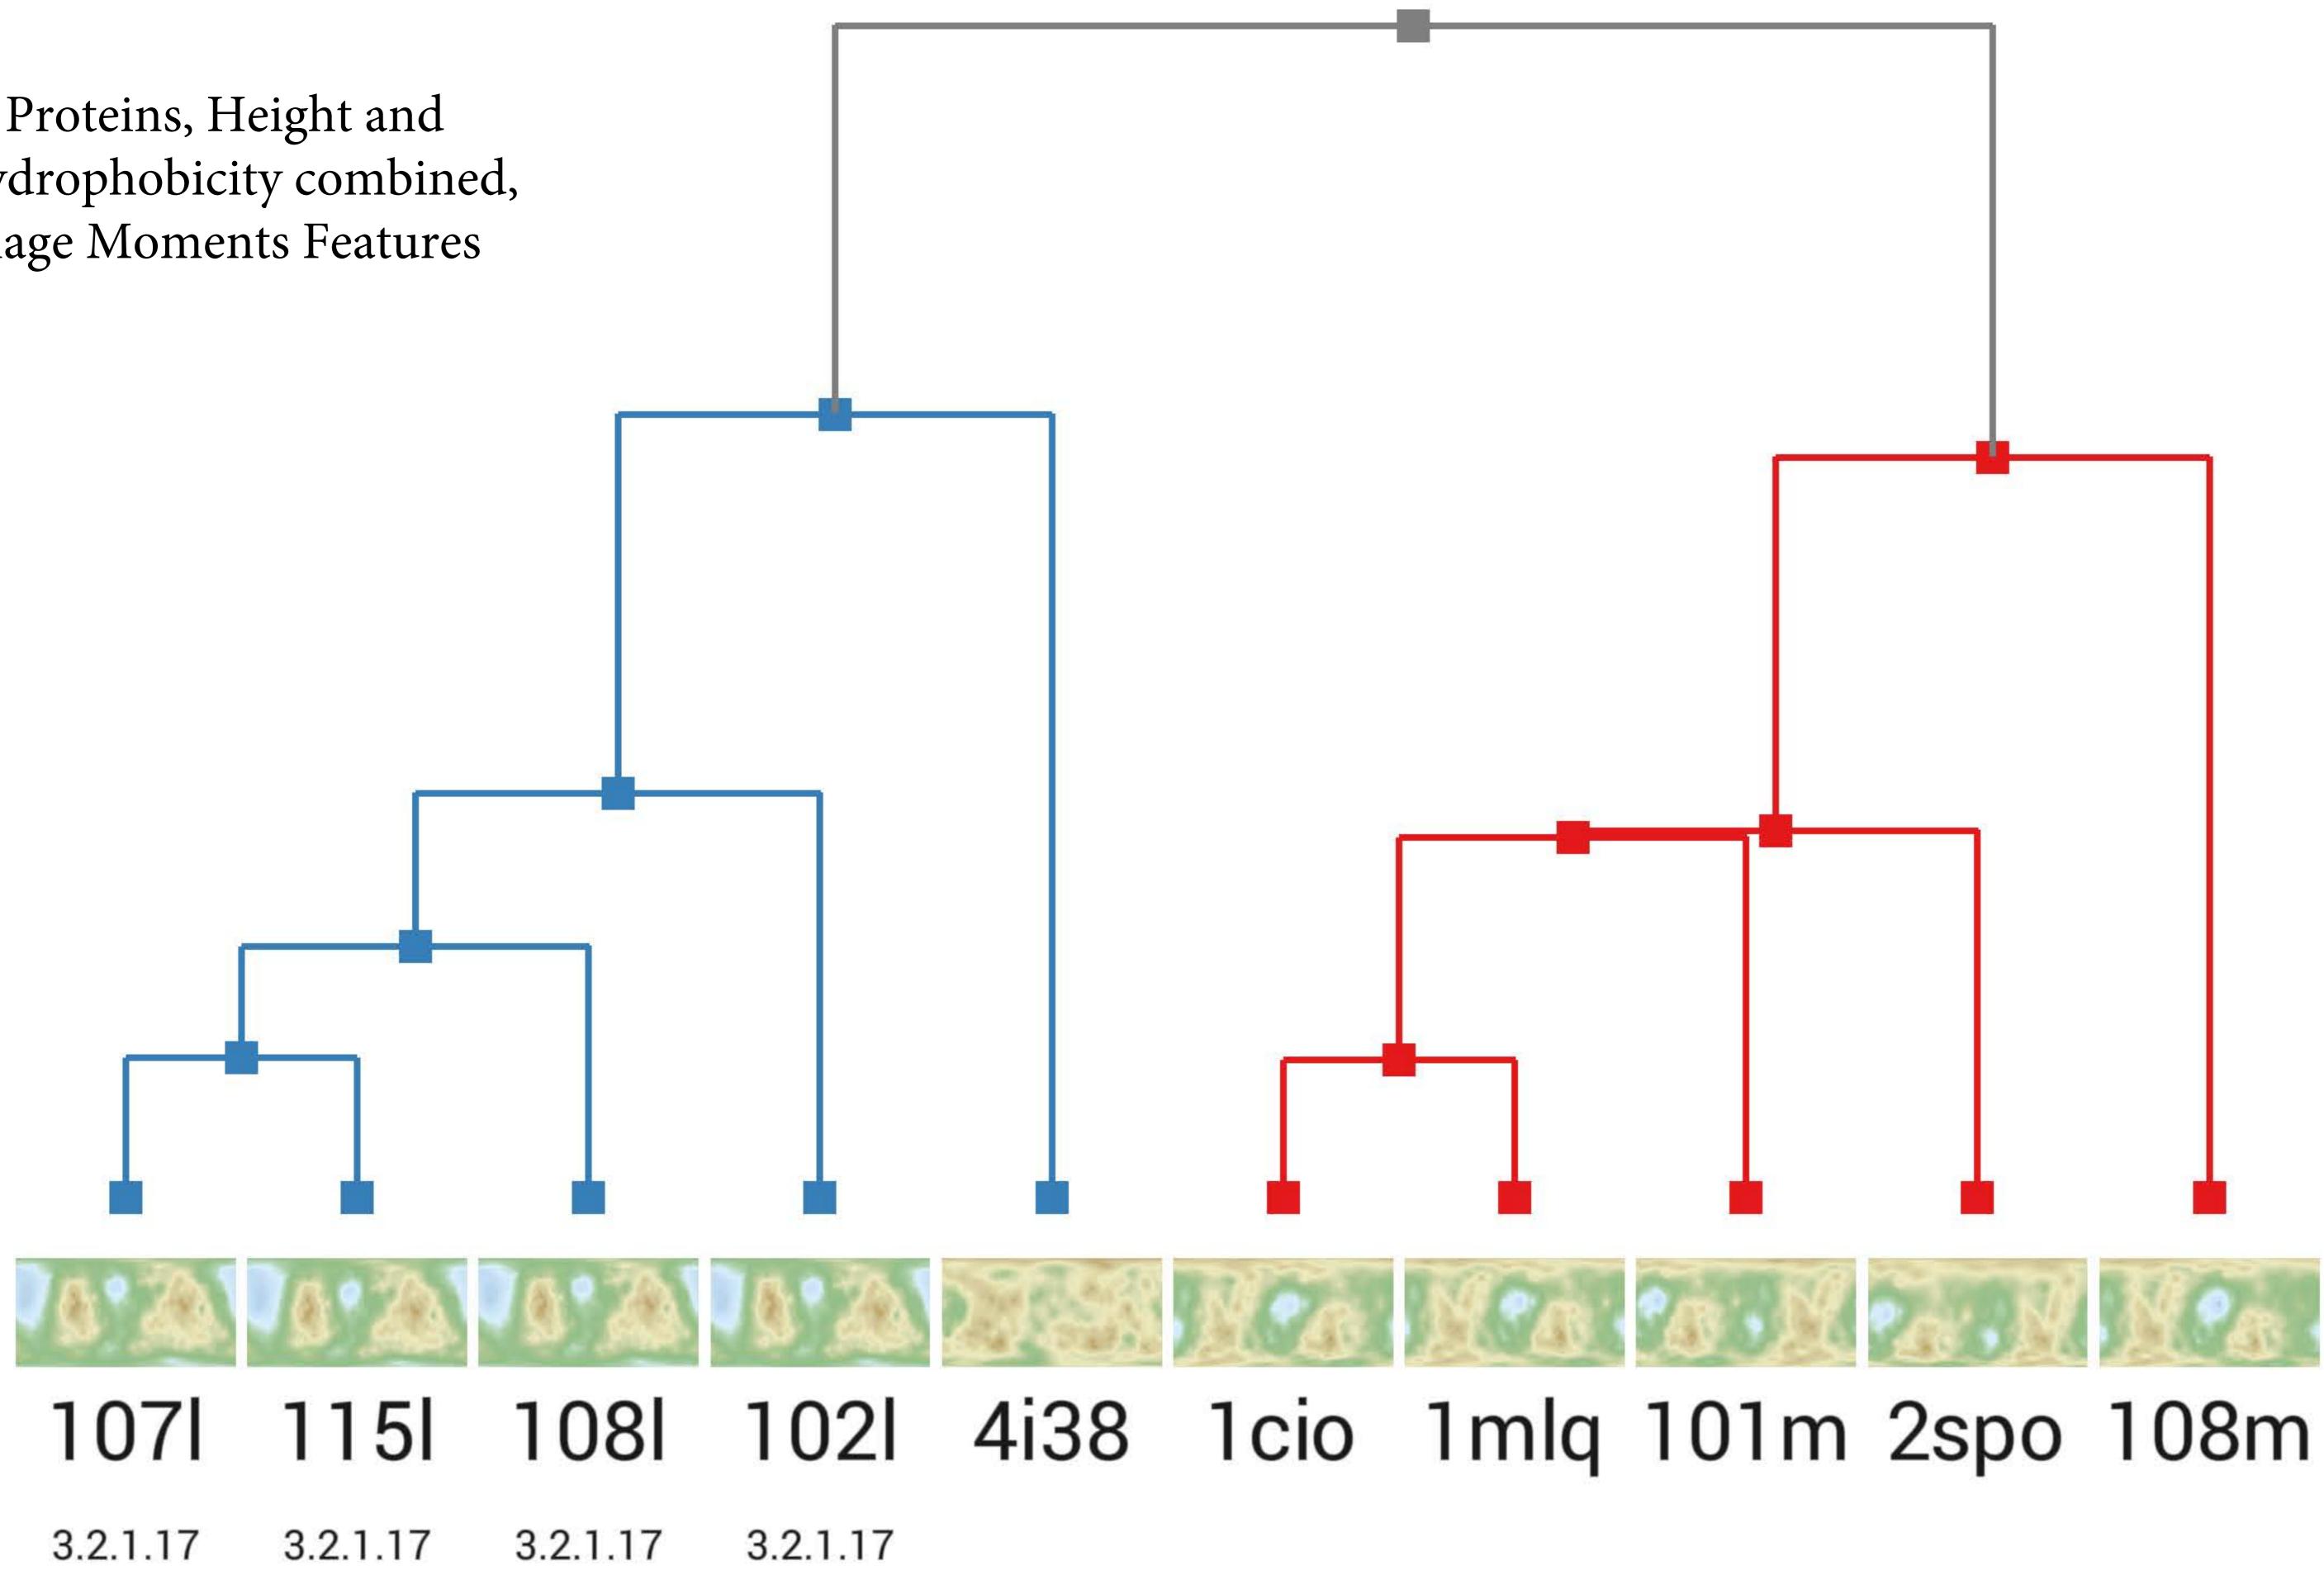

## 10 Proteins, Height and Hydrophobicity combined, Image Moments Features

10 Proteins, Height and Hydrophobicity Combined, Color Moments Features

10 Proteins, Height and Hydrophobicity Combined, Color Moments Features