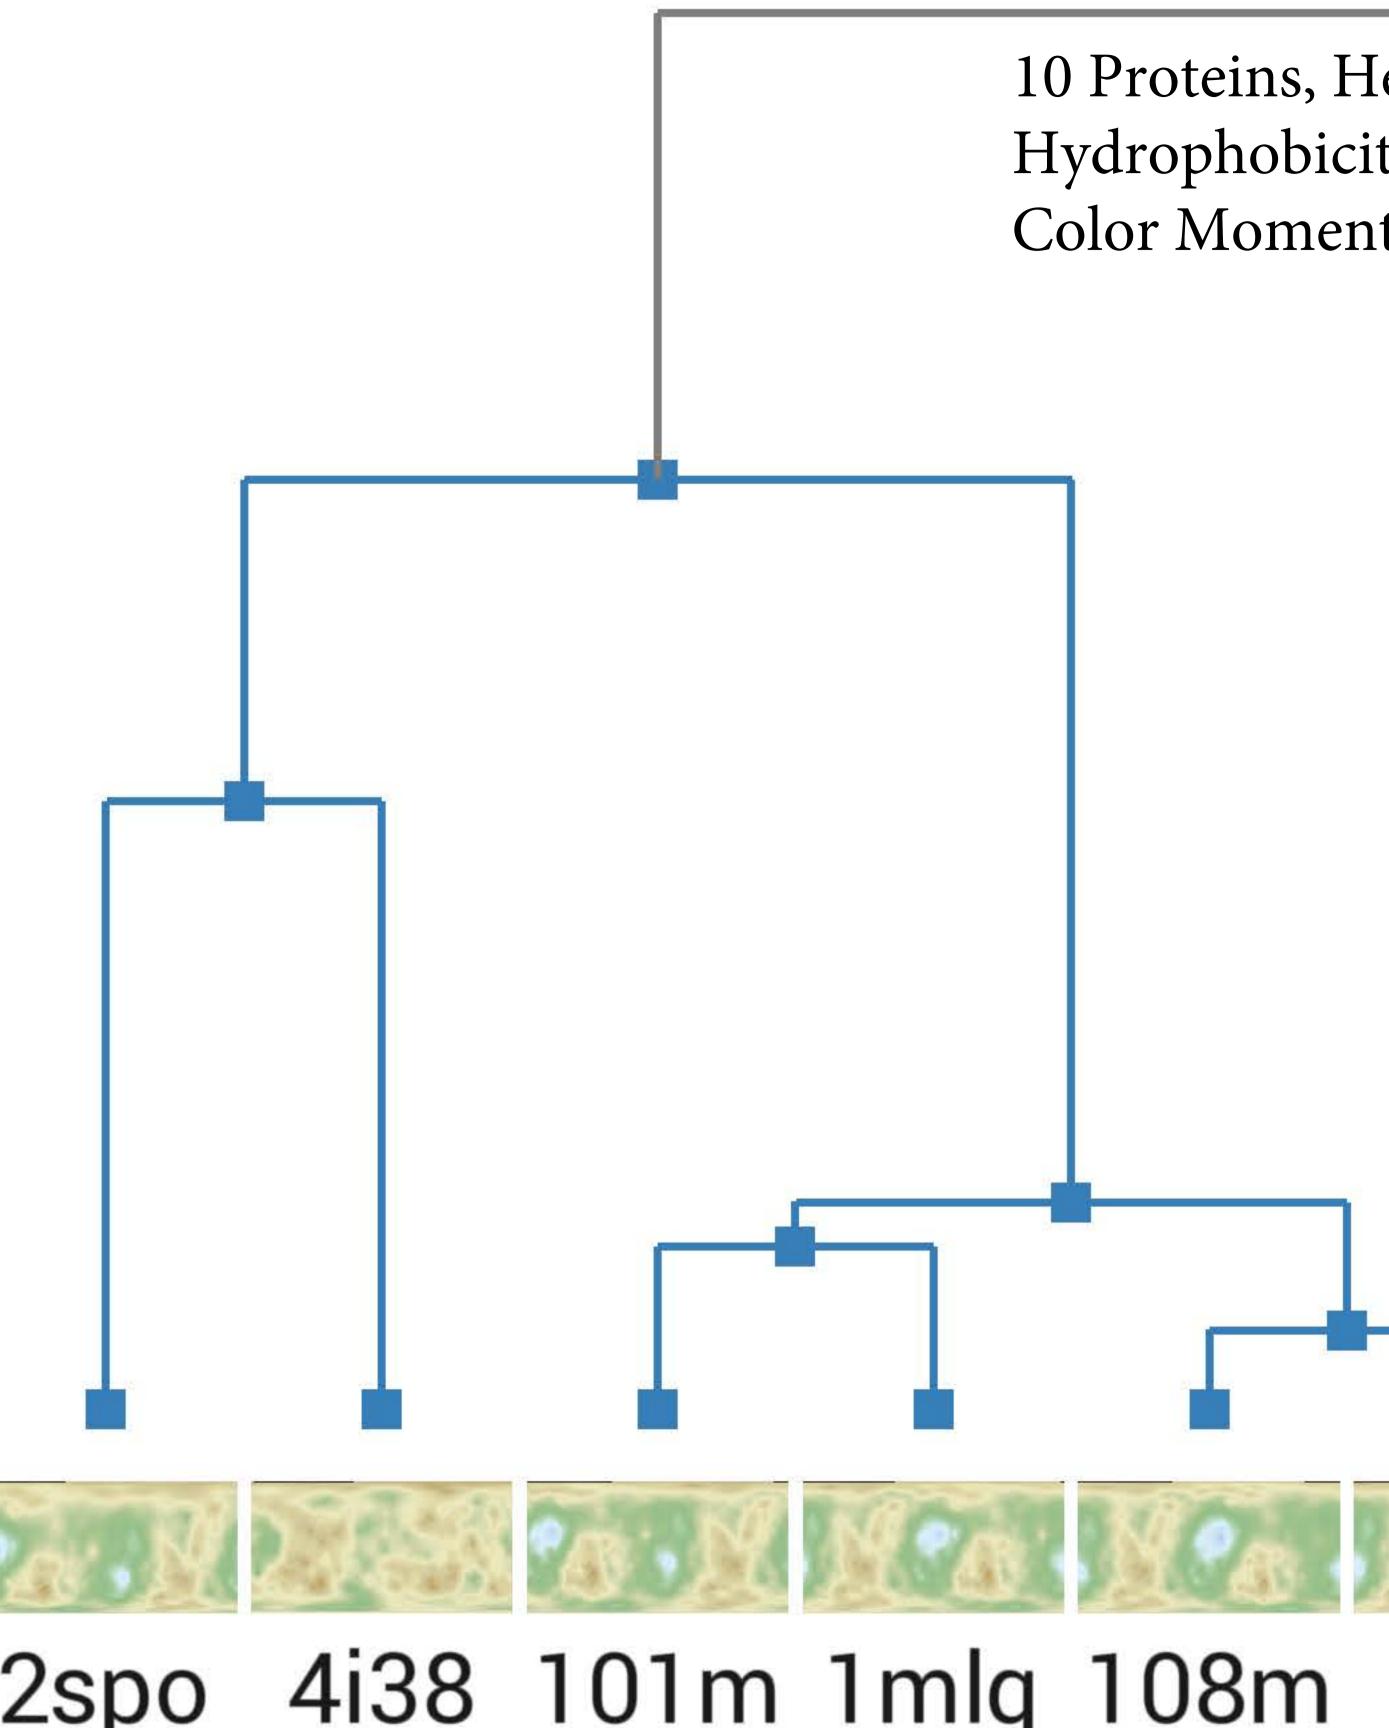

## 10 Proteins, Height and Hydrophobicity combined, Image Moments Features

10 Proteins, Height and Hydrophobicity Combined, Color Moments Features

10 Proteins, Height and Hydrophobicity Combined, Color Moments Features