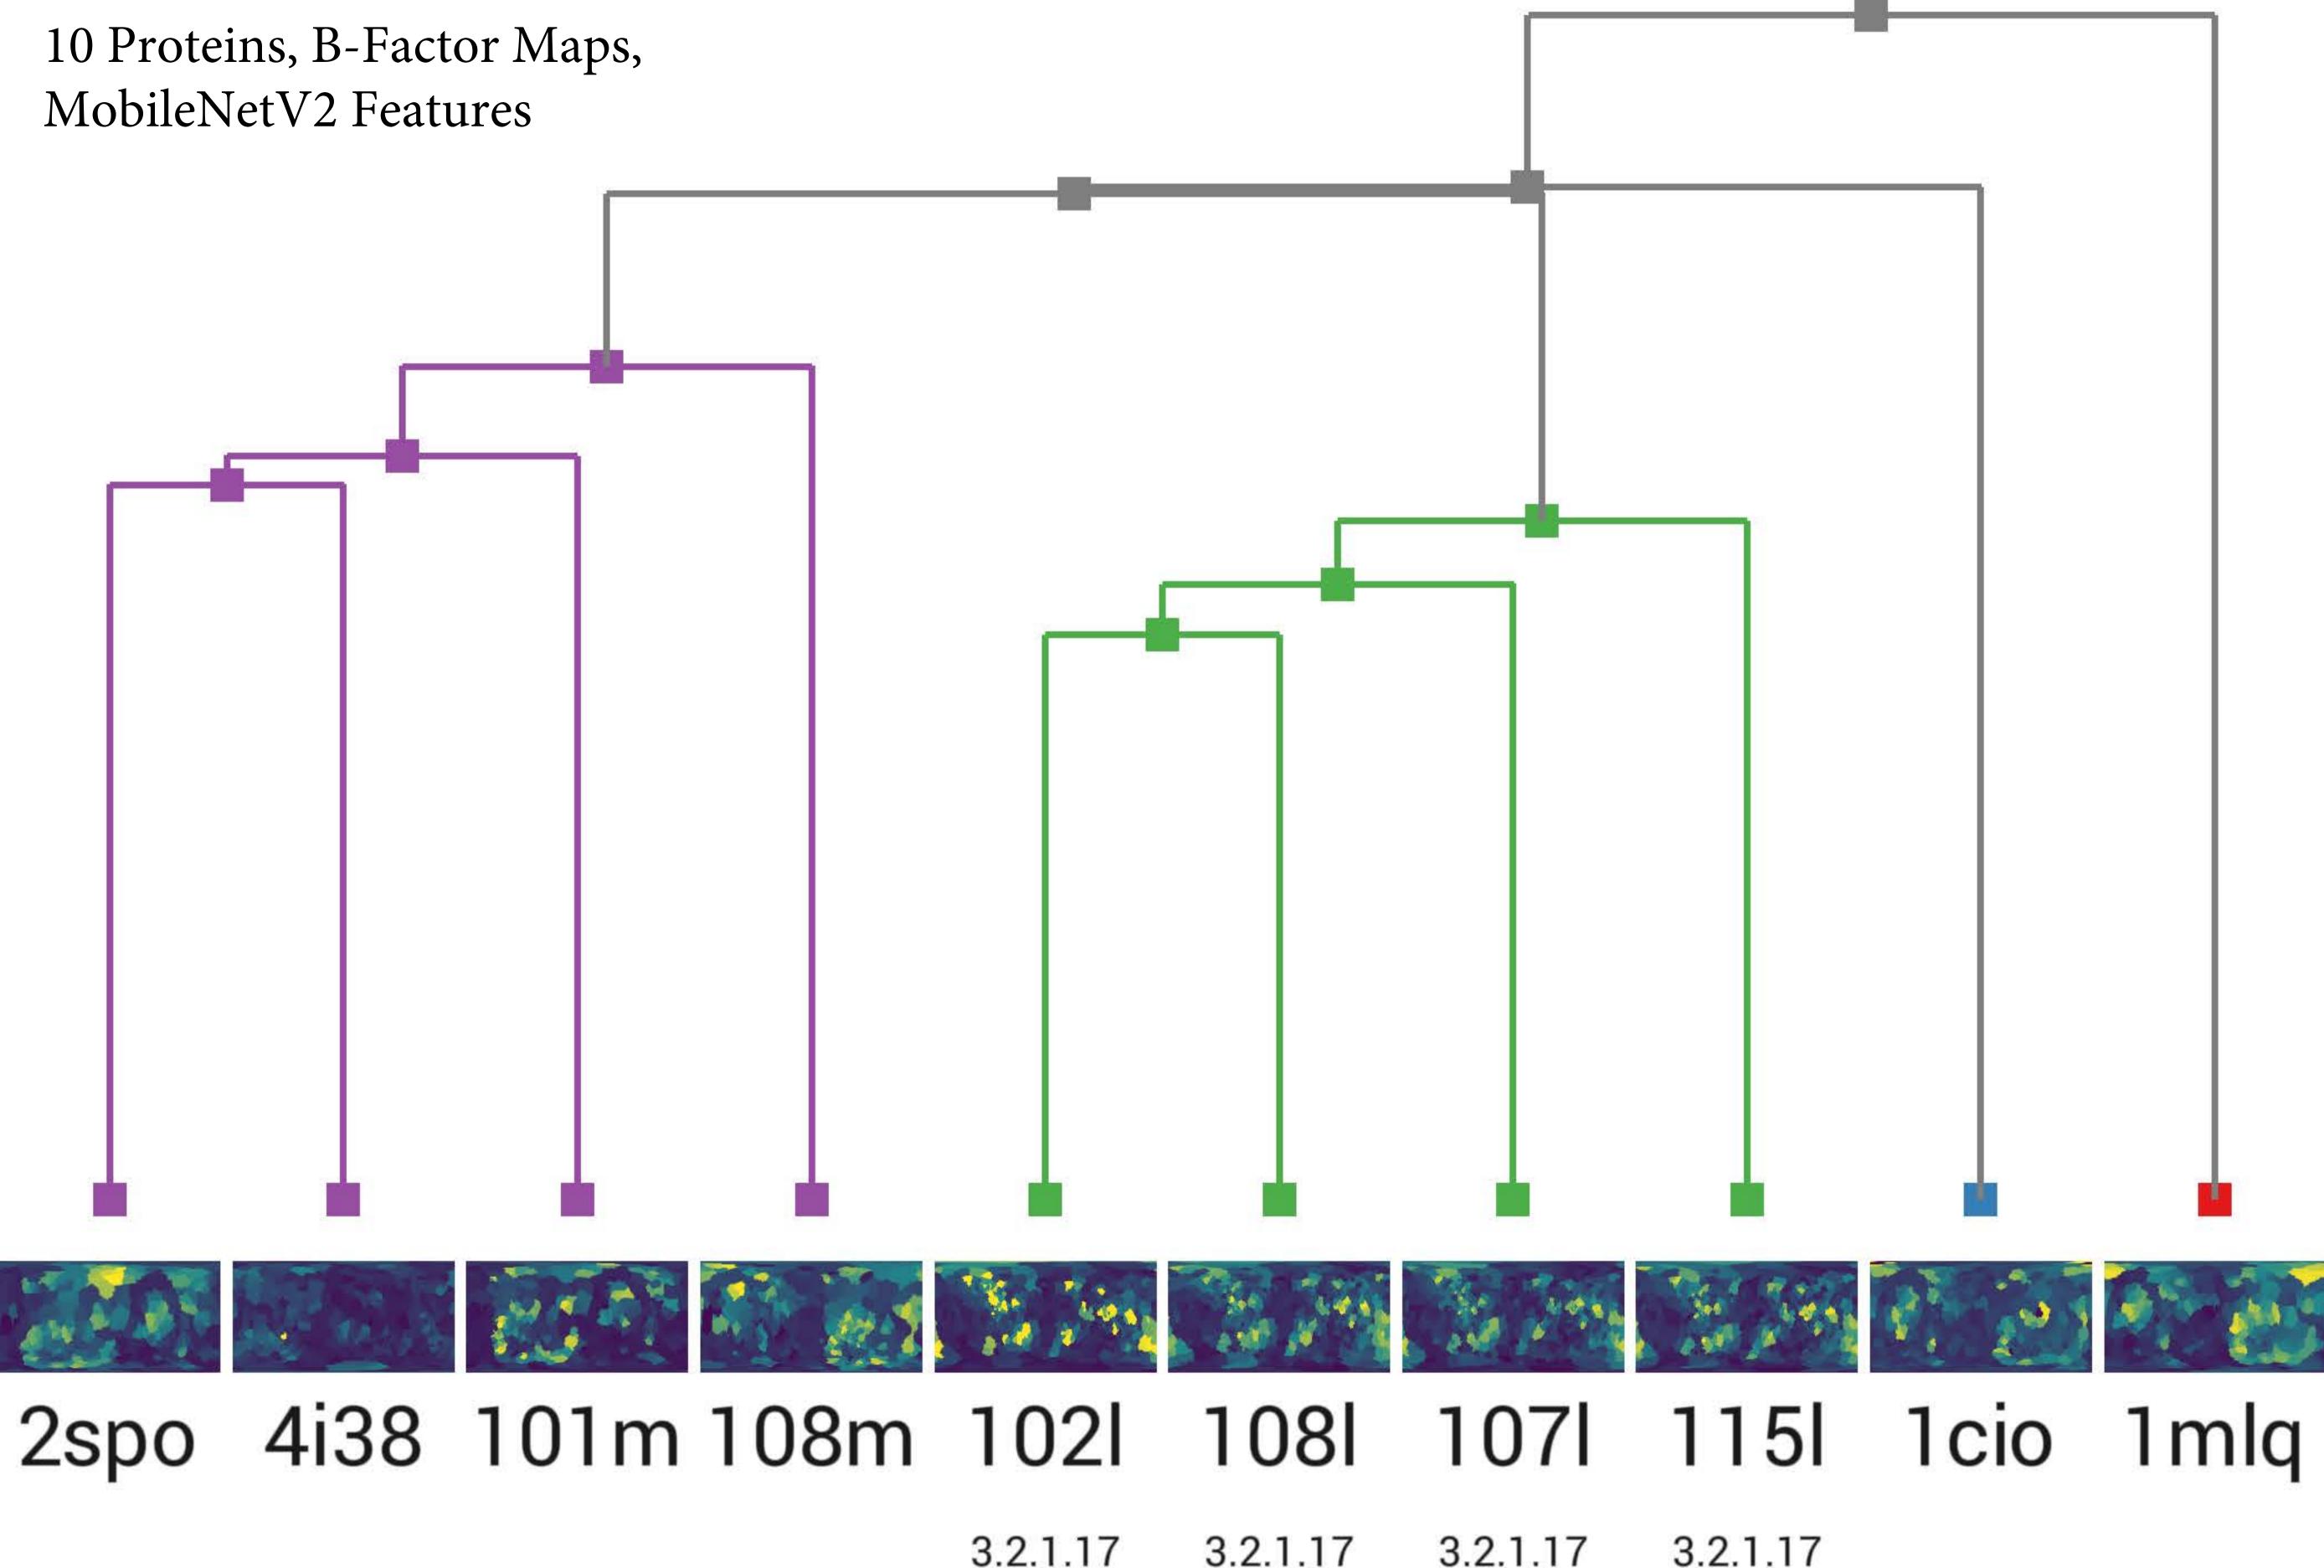

# 10 Proteins, B-Factor Maps, MobileNetV2 Features



# 10 Proteins, B-Factor Maps, Color Moments Features



3.2.1.17 3.2.1.17

3.2.1.17













3.2.1.17







## 10 Proteins, Height and Hydrophobicity combined, Image Moments Features





10 Proteins, Height and Hydrophobicity Combined, Color Moments Features







10 Proteins, Height and Hydrophobicity Combined, Color Moments Features











## 10 Proteins, Height, Hydrophobicity and B-Factor Combined, Color Moments Features



10 Proteins, Height, Hydrophobicity and BFactor Combined, Image Moments Features





3.2.1.17 3.2.1.17 3.2.1.17 3.2.1.17

# 10 Proteins, Heightmap, Color Moments Features





3.2.1.17

3.2.1.17 3.2.1.17













### 1023.2.1.17 3.2.1.17 3.2.1.17 3.2.1.17