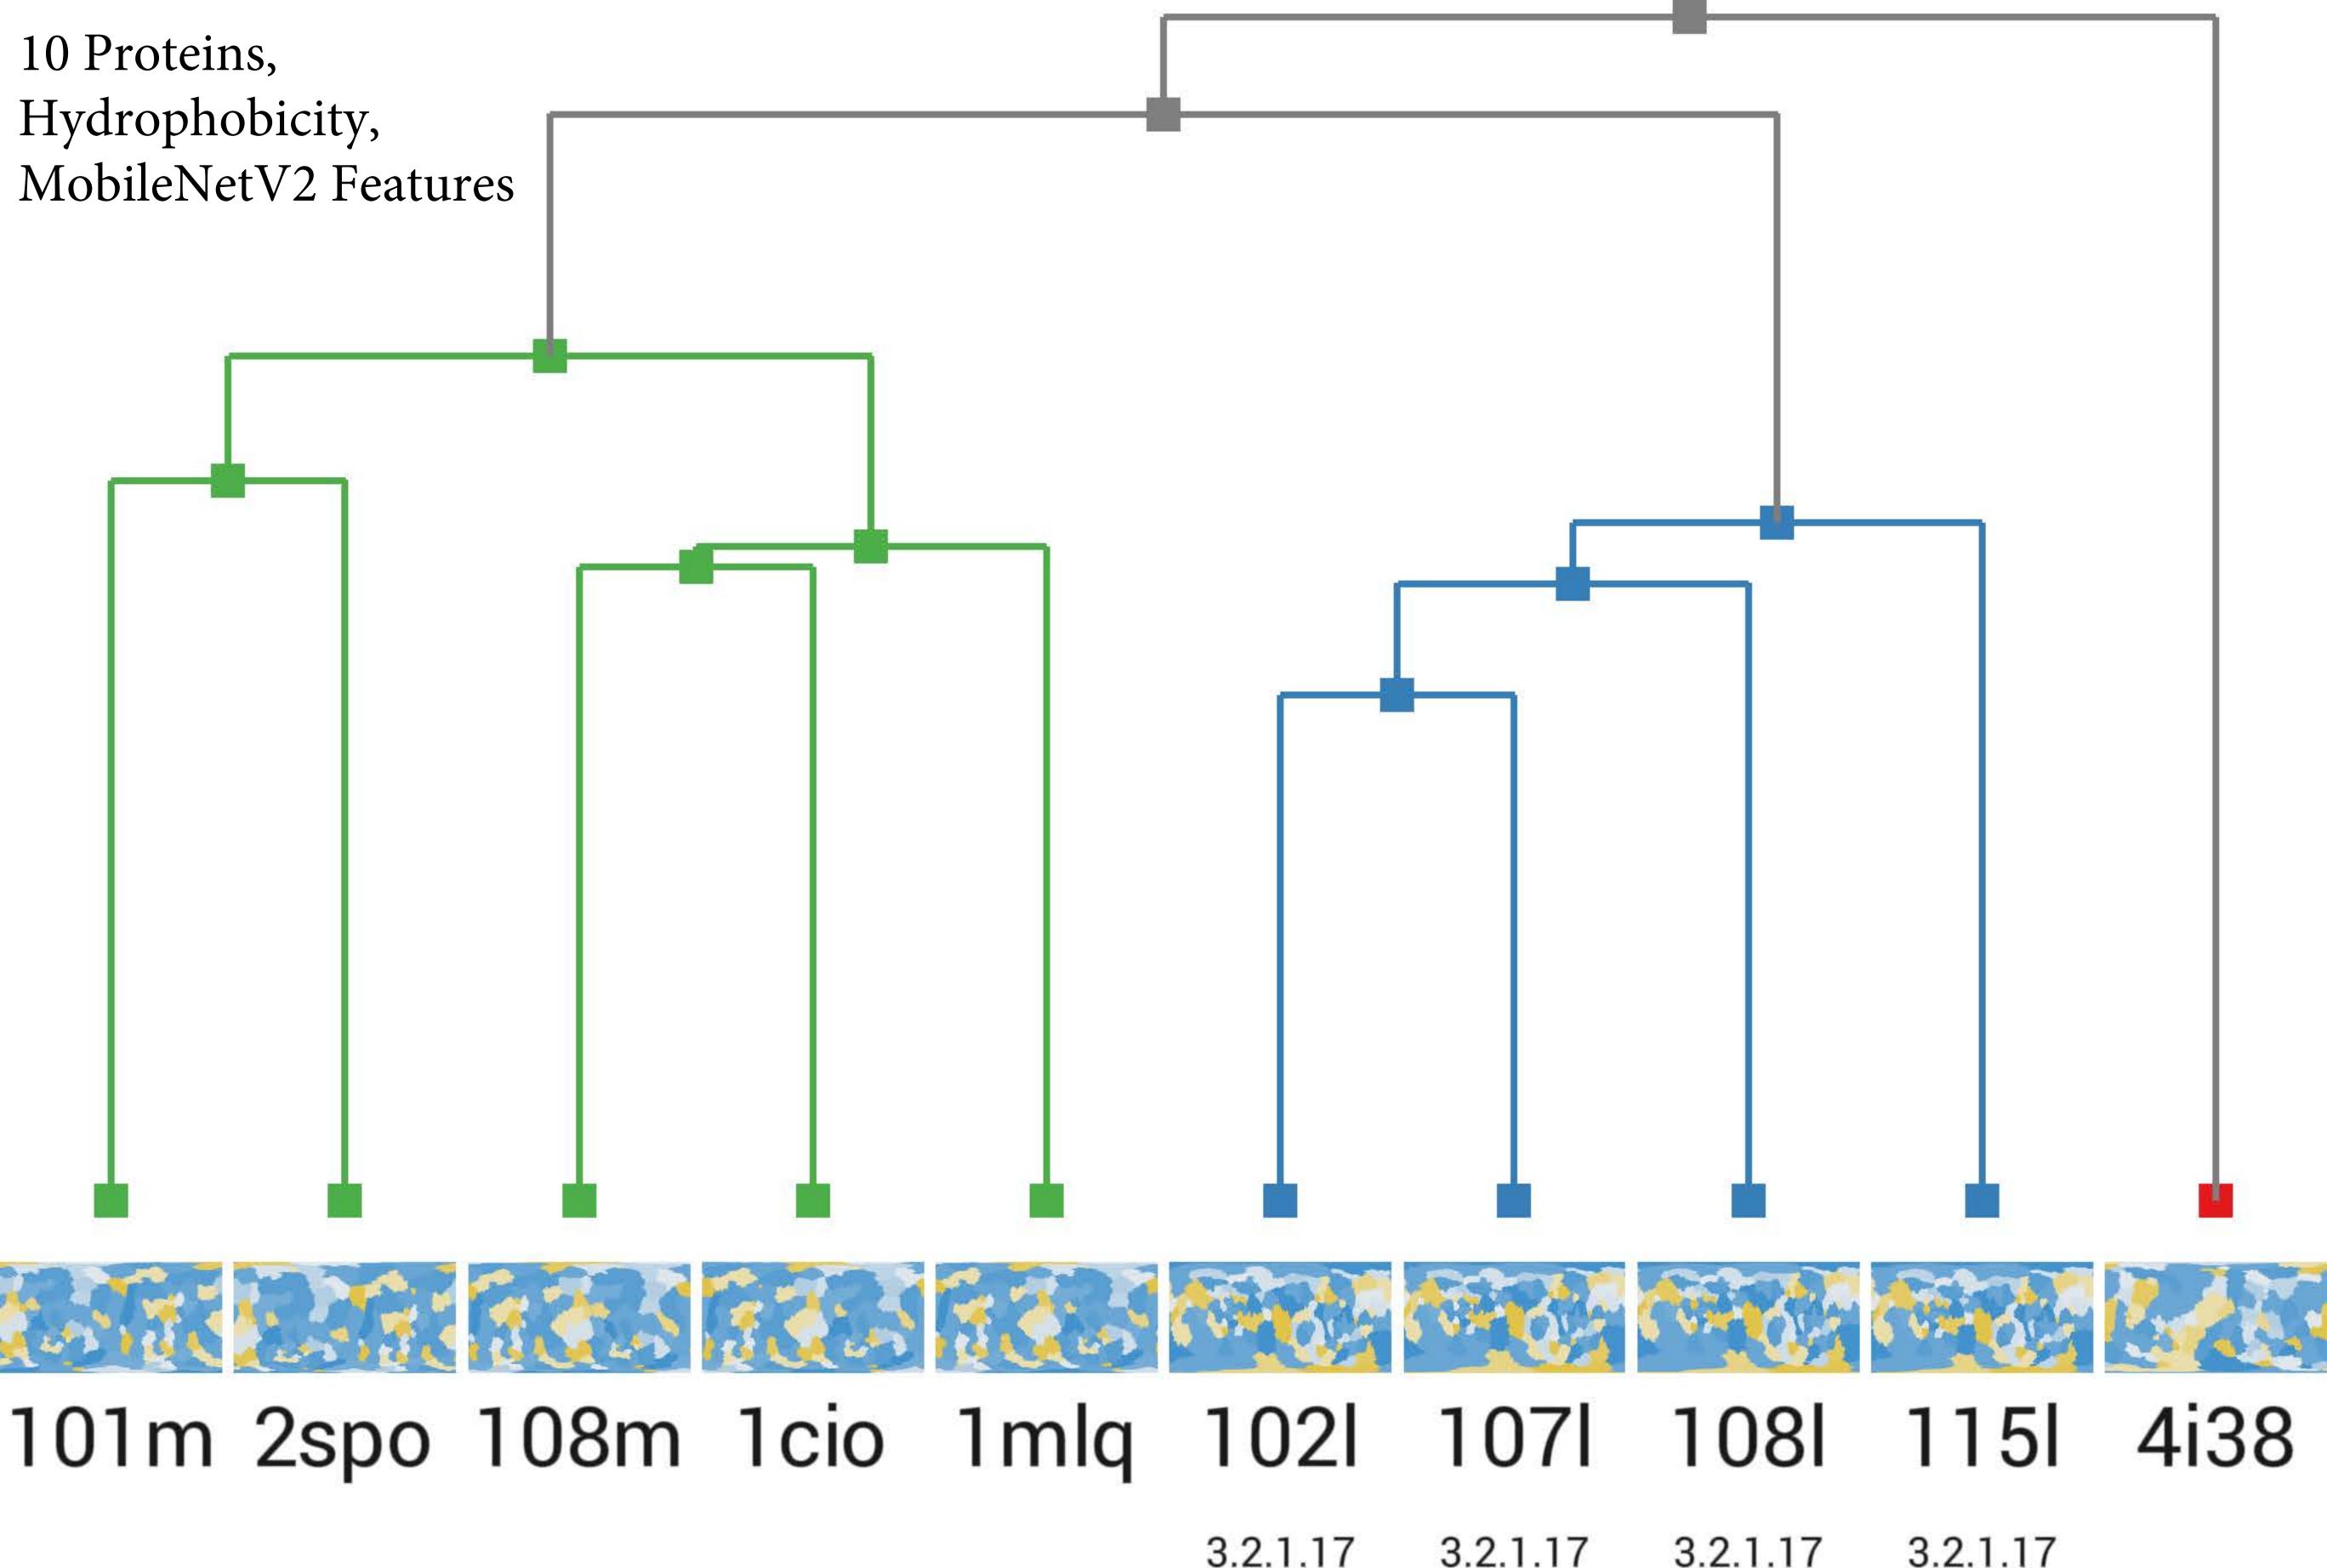

# 10 Proteins, B-Factor Maps, MobileNetV2 Features



# 10 Proteins, B-Factor Maps, Color Moments Features



3.2.1.17 3.2.1.17

3.2.1.17













3.2.1.17







## 10 Proteins, Height and Hydrophobicity combined, Image Moments Features





10 Proteins, Height and Hydrophobicity Combined, Color Moments Features







10 Proteins, Height and Hydrophobicity Combined, Color Moments Features











## 10 Proteins, Height, Hydrophobicity and B-Factor Combined, Color Moments Features



10 Proteins, Height, Hydrophobicity and BFactor Combined, Image Moments Features





3.2.1.17 3.2.1.17 3.2.1.17 3.2.1.17

# 10 Proteins, Heightmap, Color Moments Features





3.2.1.17

3.2.1.17 3.2.1.17













### 1023.2.1.17 3.2.1.17 3.2.1.17 3.2.1.17