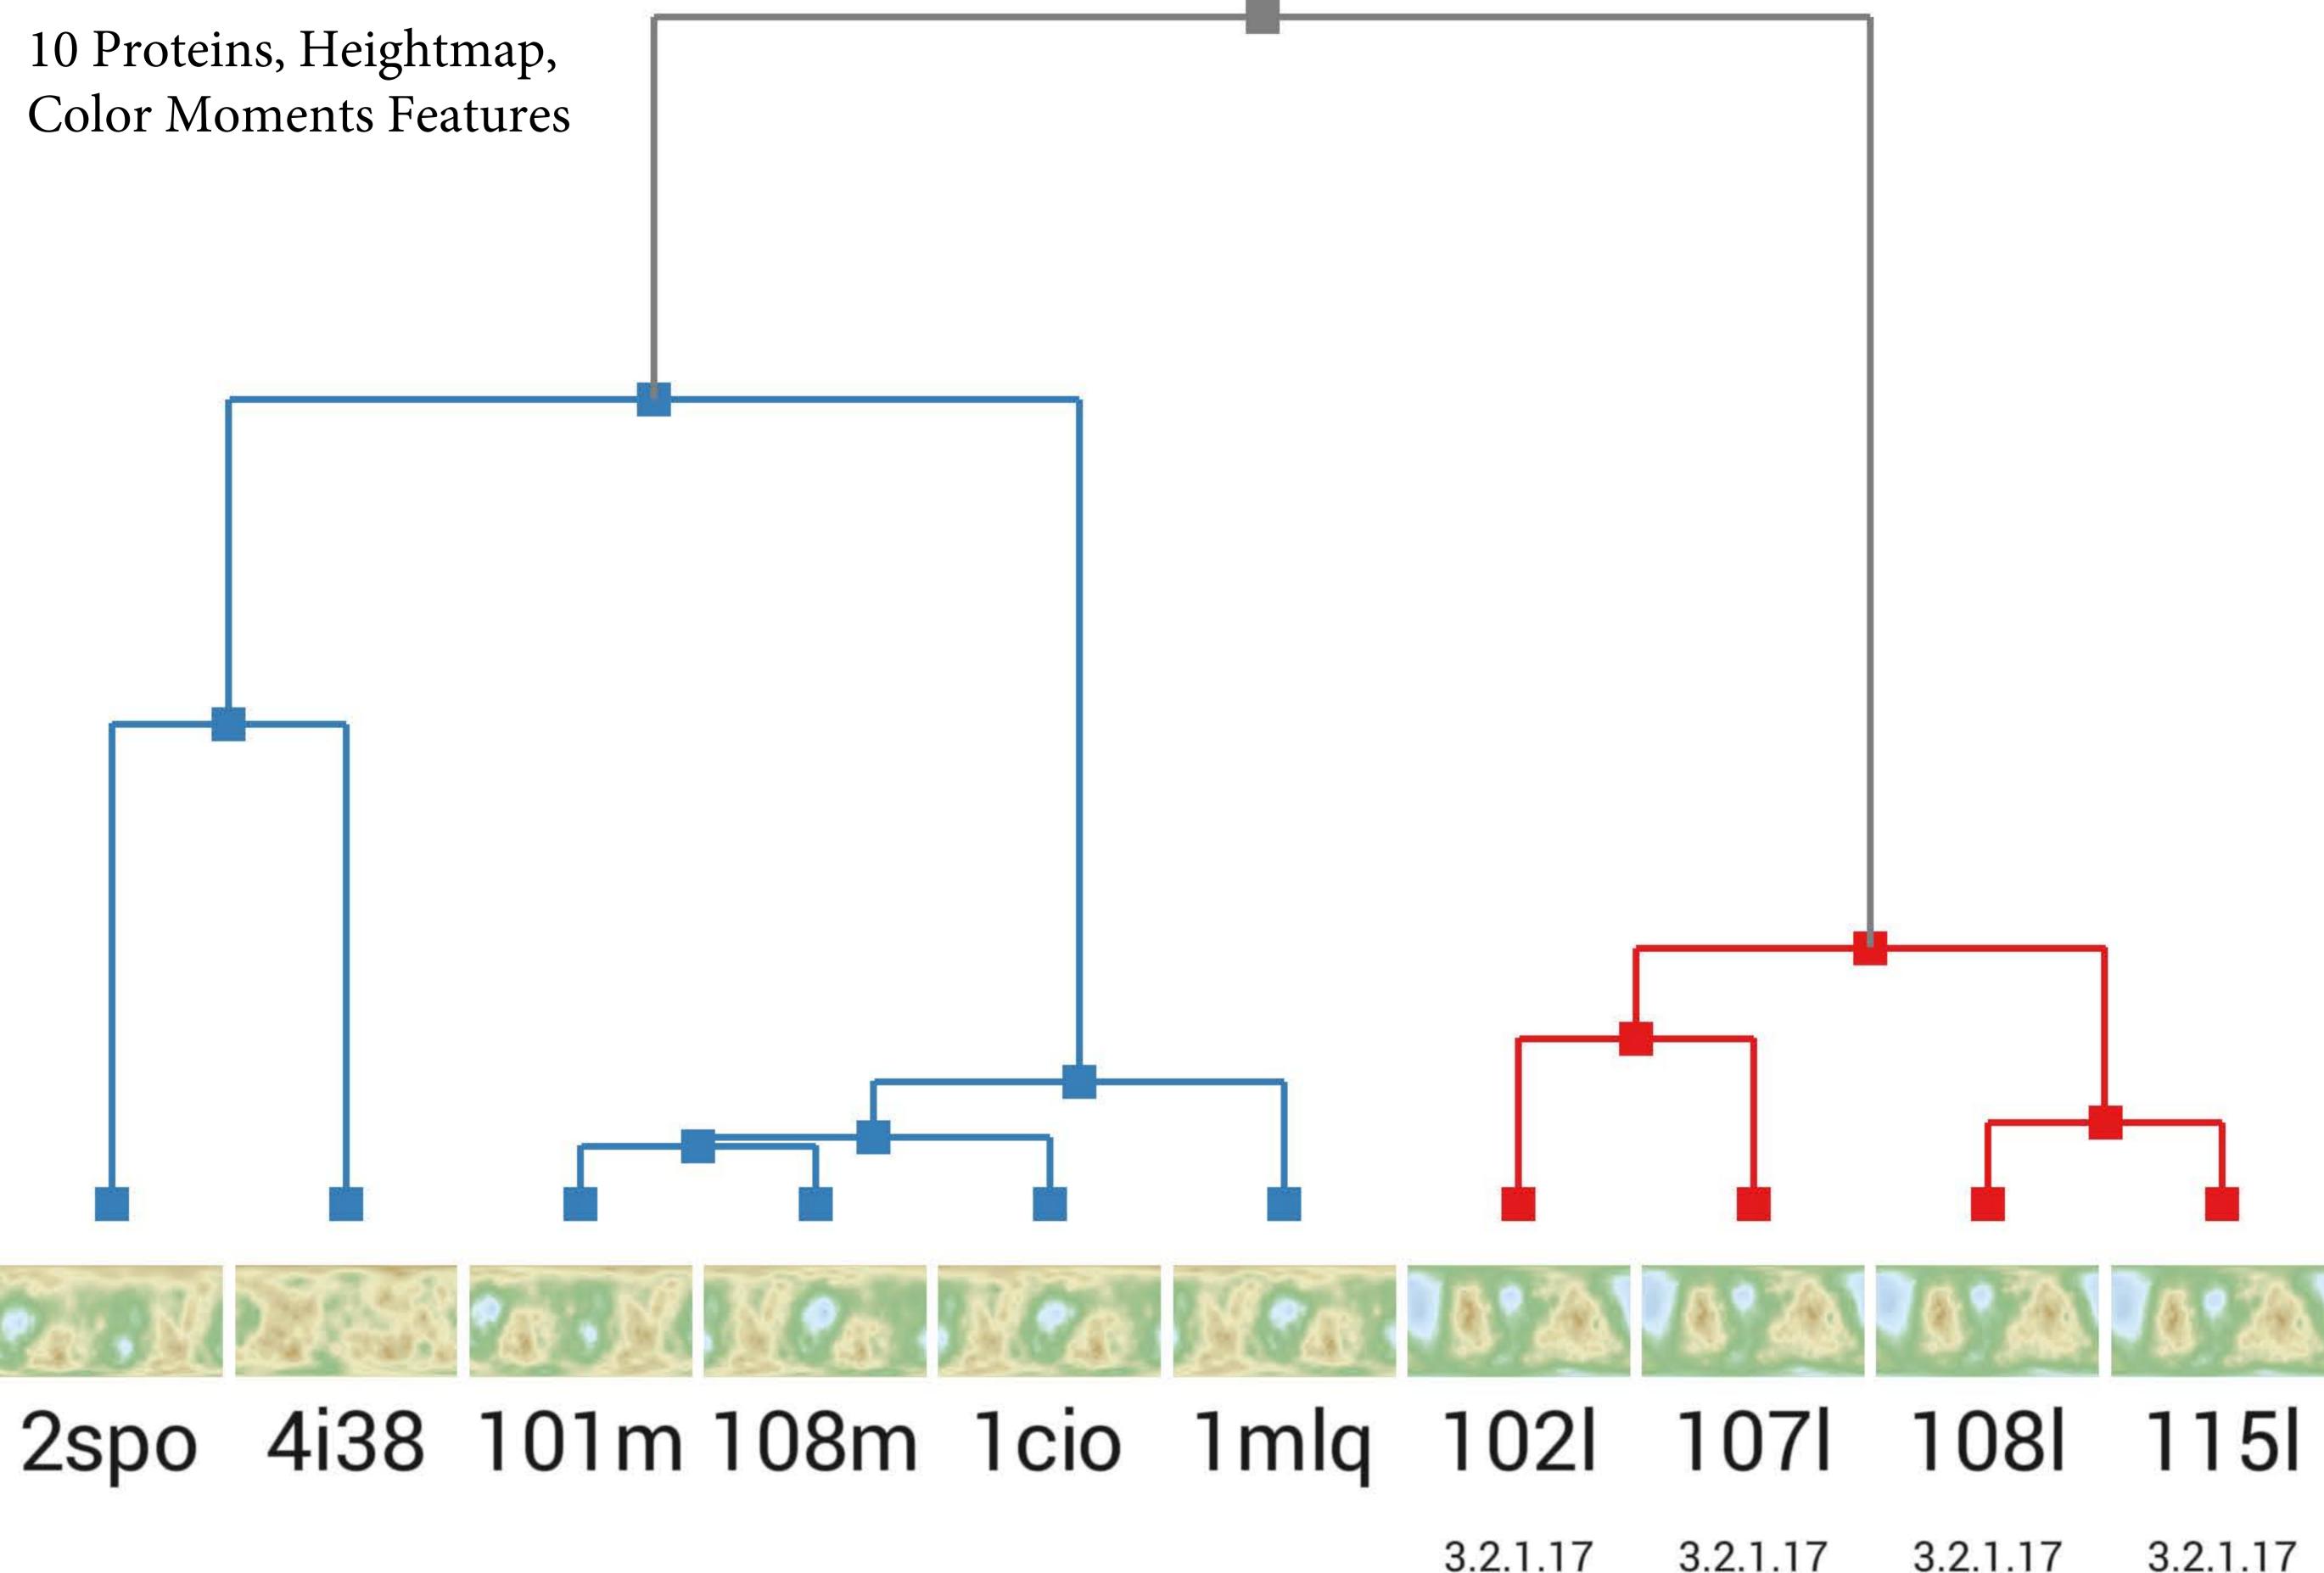

# 10 Proteins, Heightmap, Color Moments Features

3.2.1.17

3.2.1.17 3.2.1.17

### 1023.2.1.17 3.2.1.17 3.2.1.17 3.2.1.17