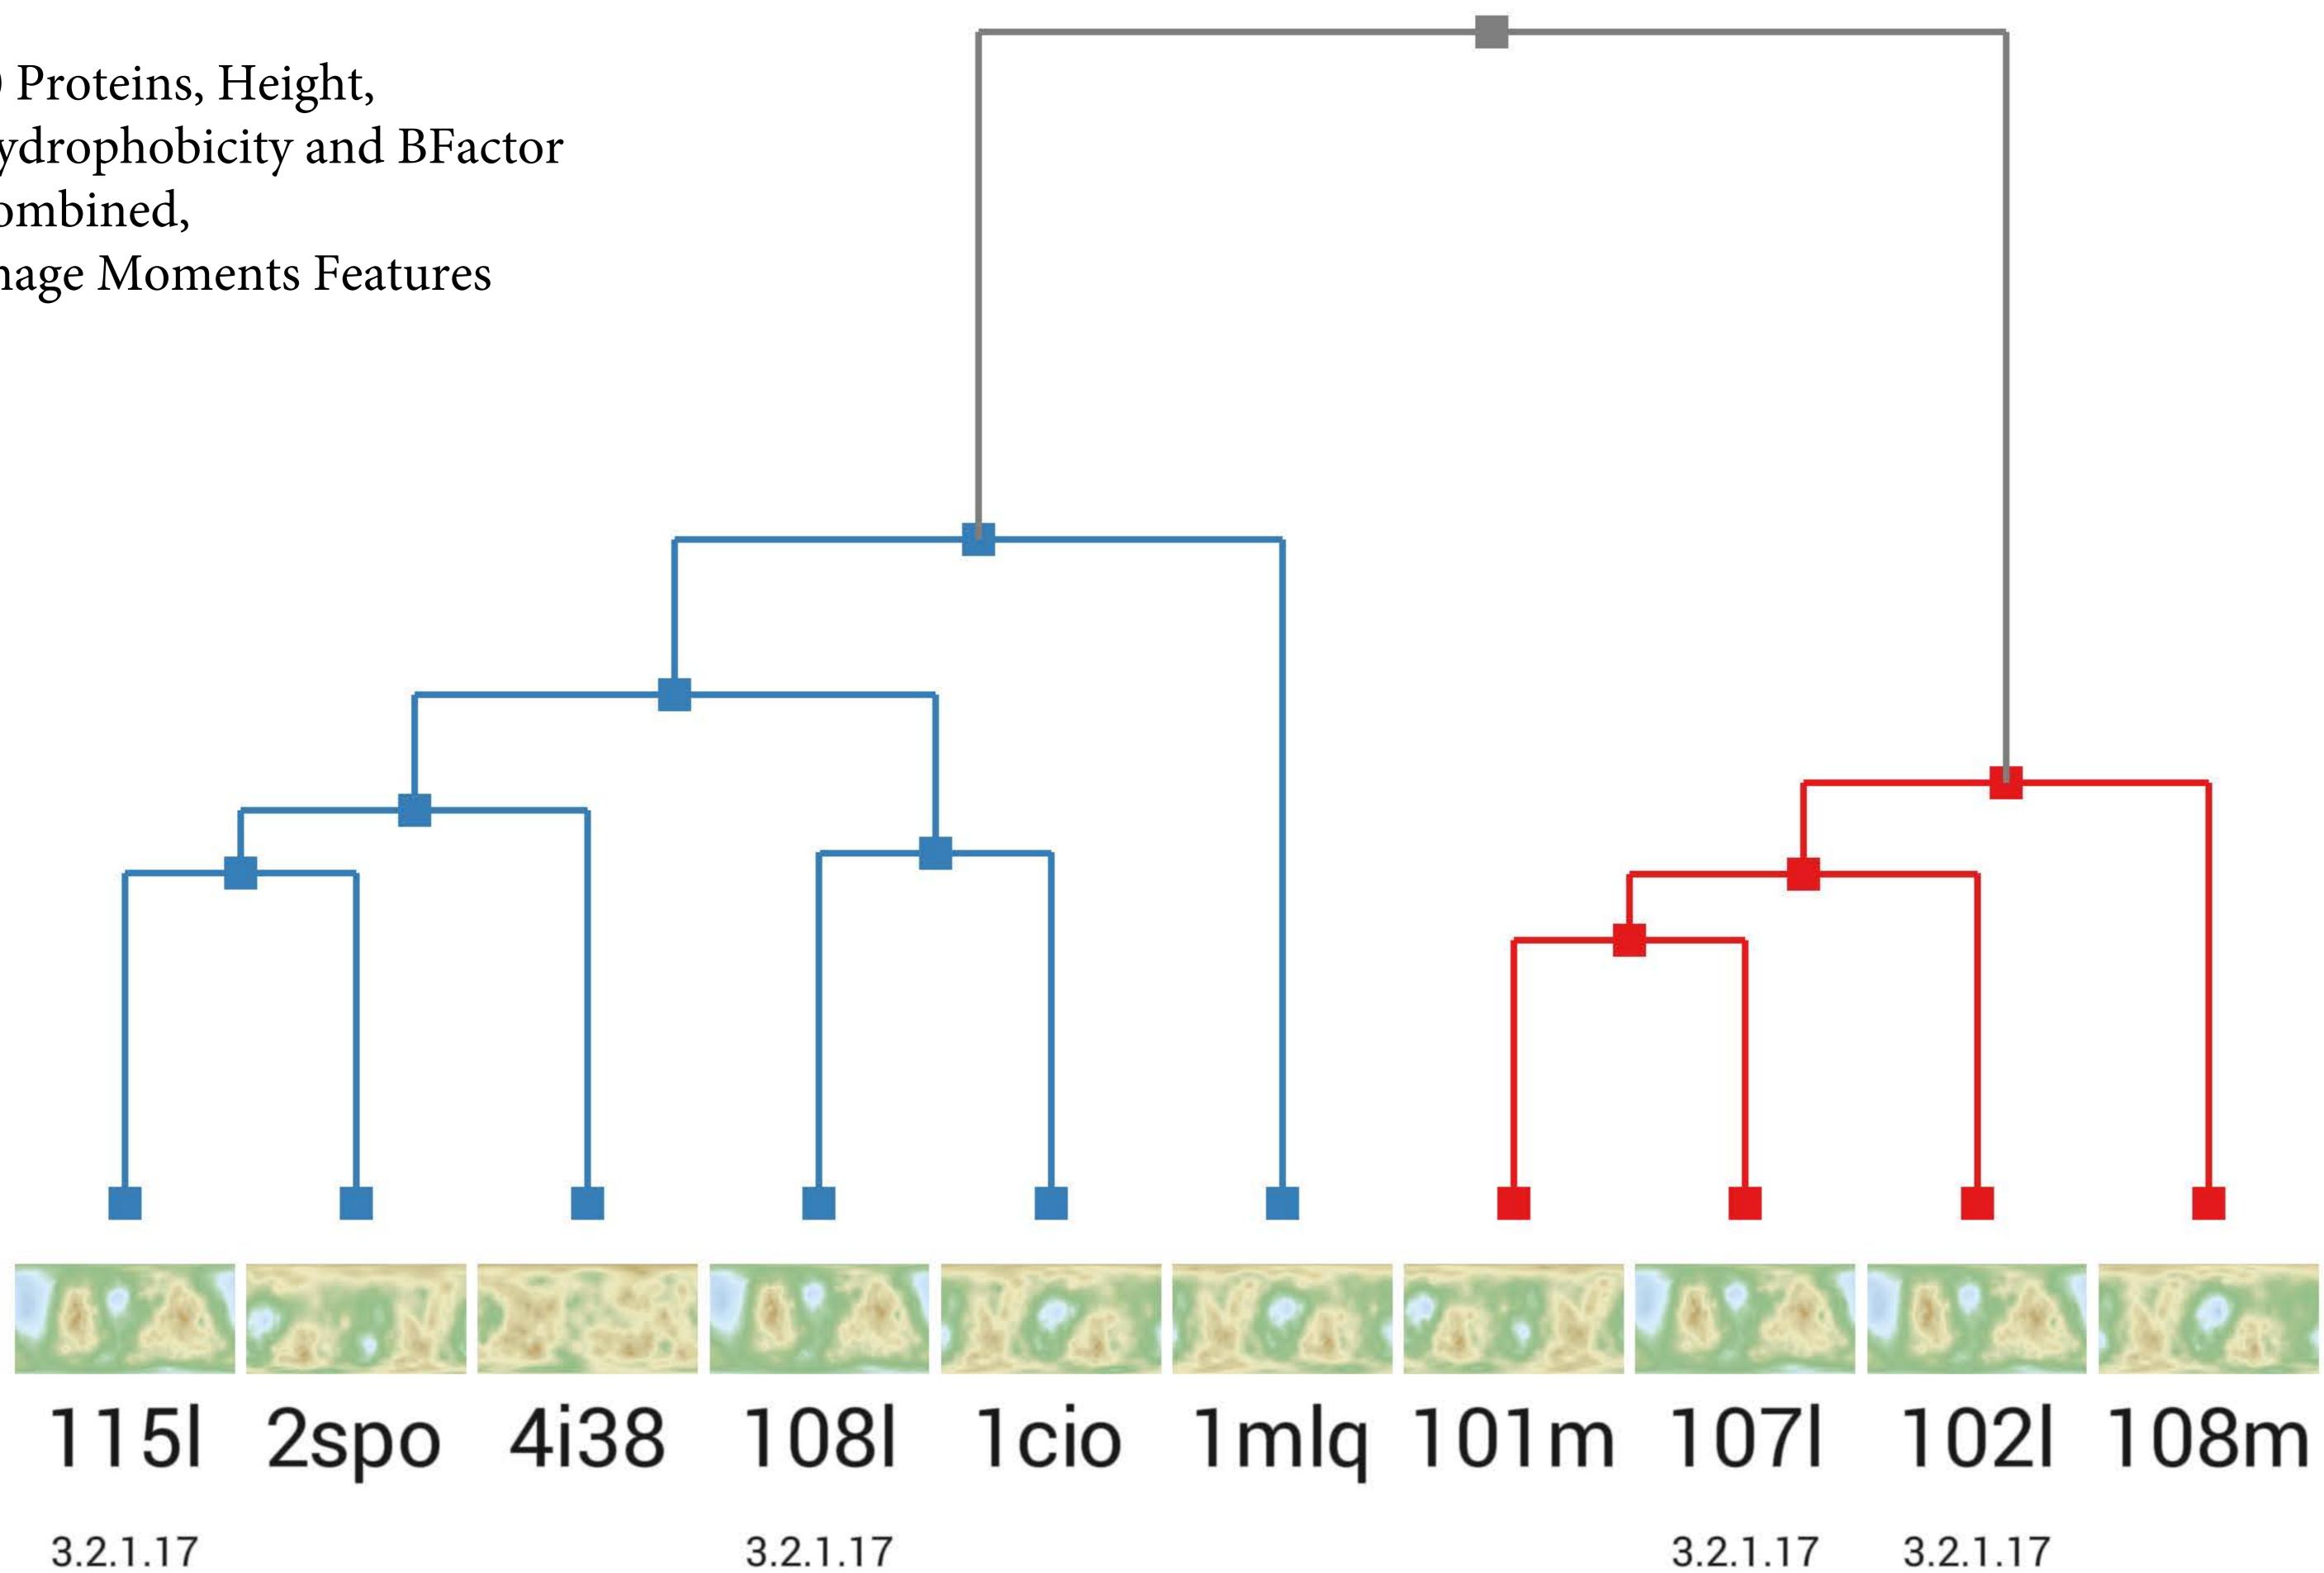

## 10 Proteins, Height, Hydrophobicity and B-Factor Combined, Color Moments Features

10 Proteins, Height, Hydrophobicity and BFactor Combined, Image Moments Features

3.2.1.17 3.2.1.17 3.2.1.17 3.2.1.17