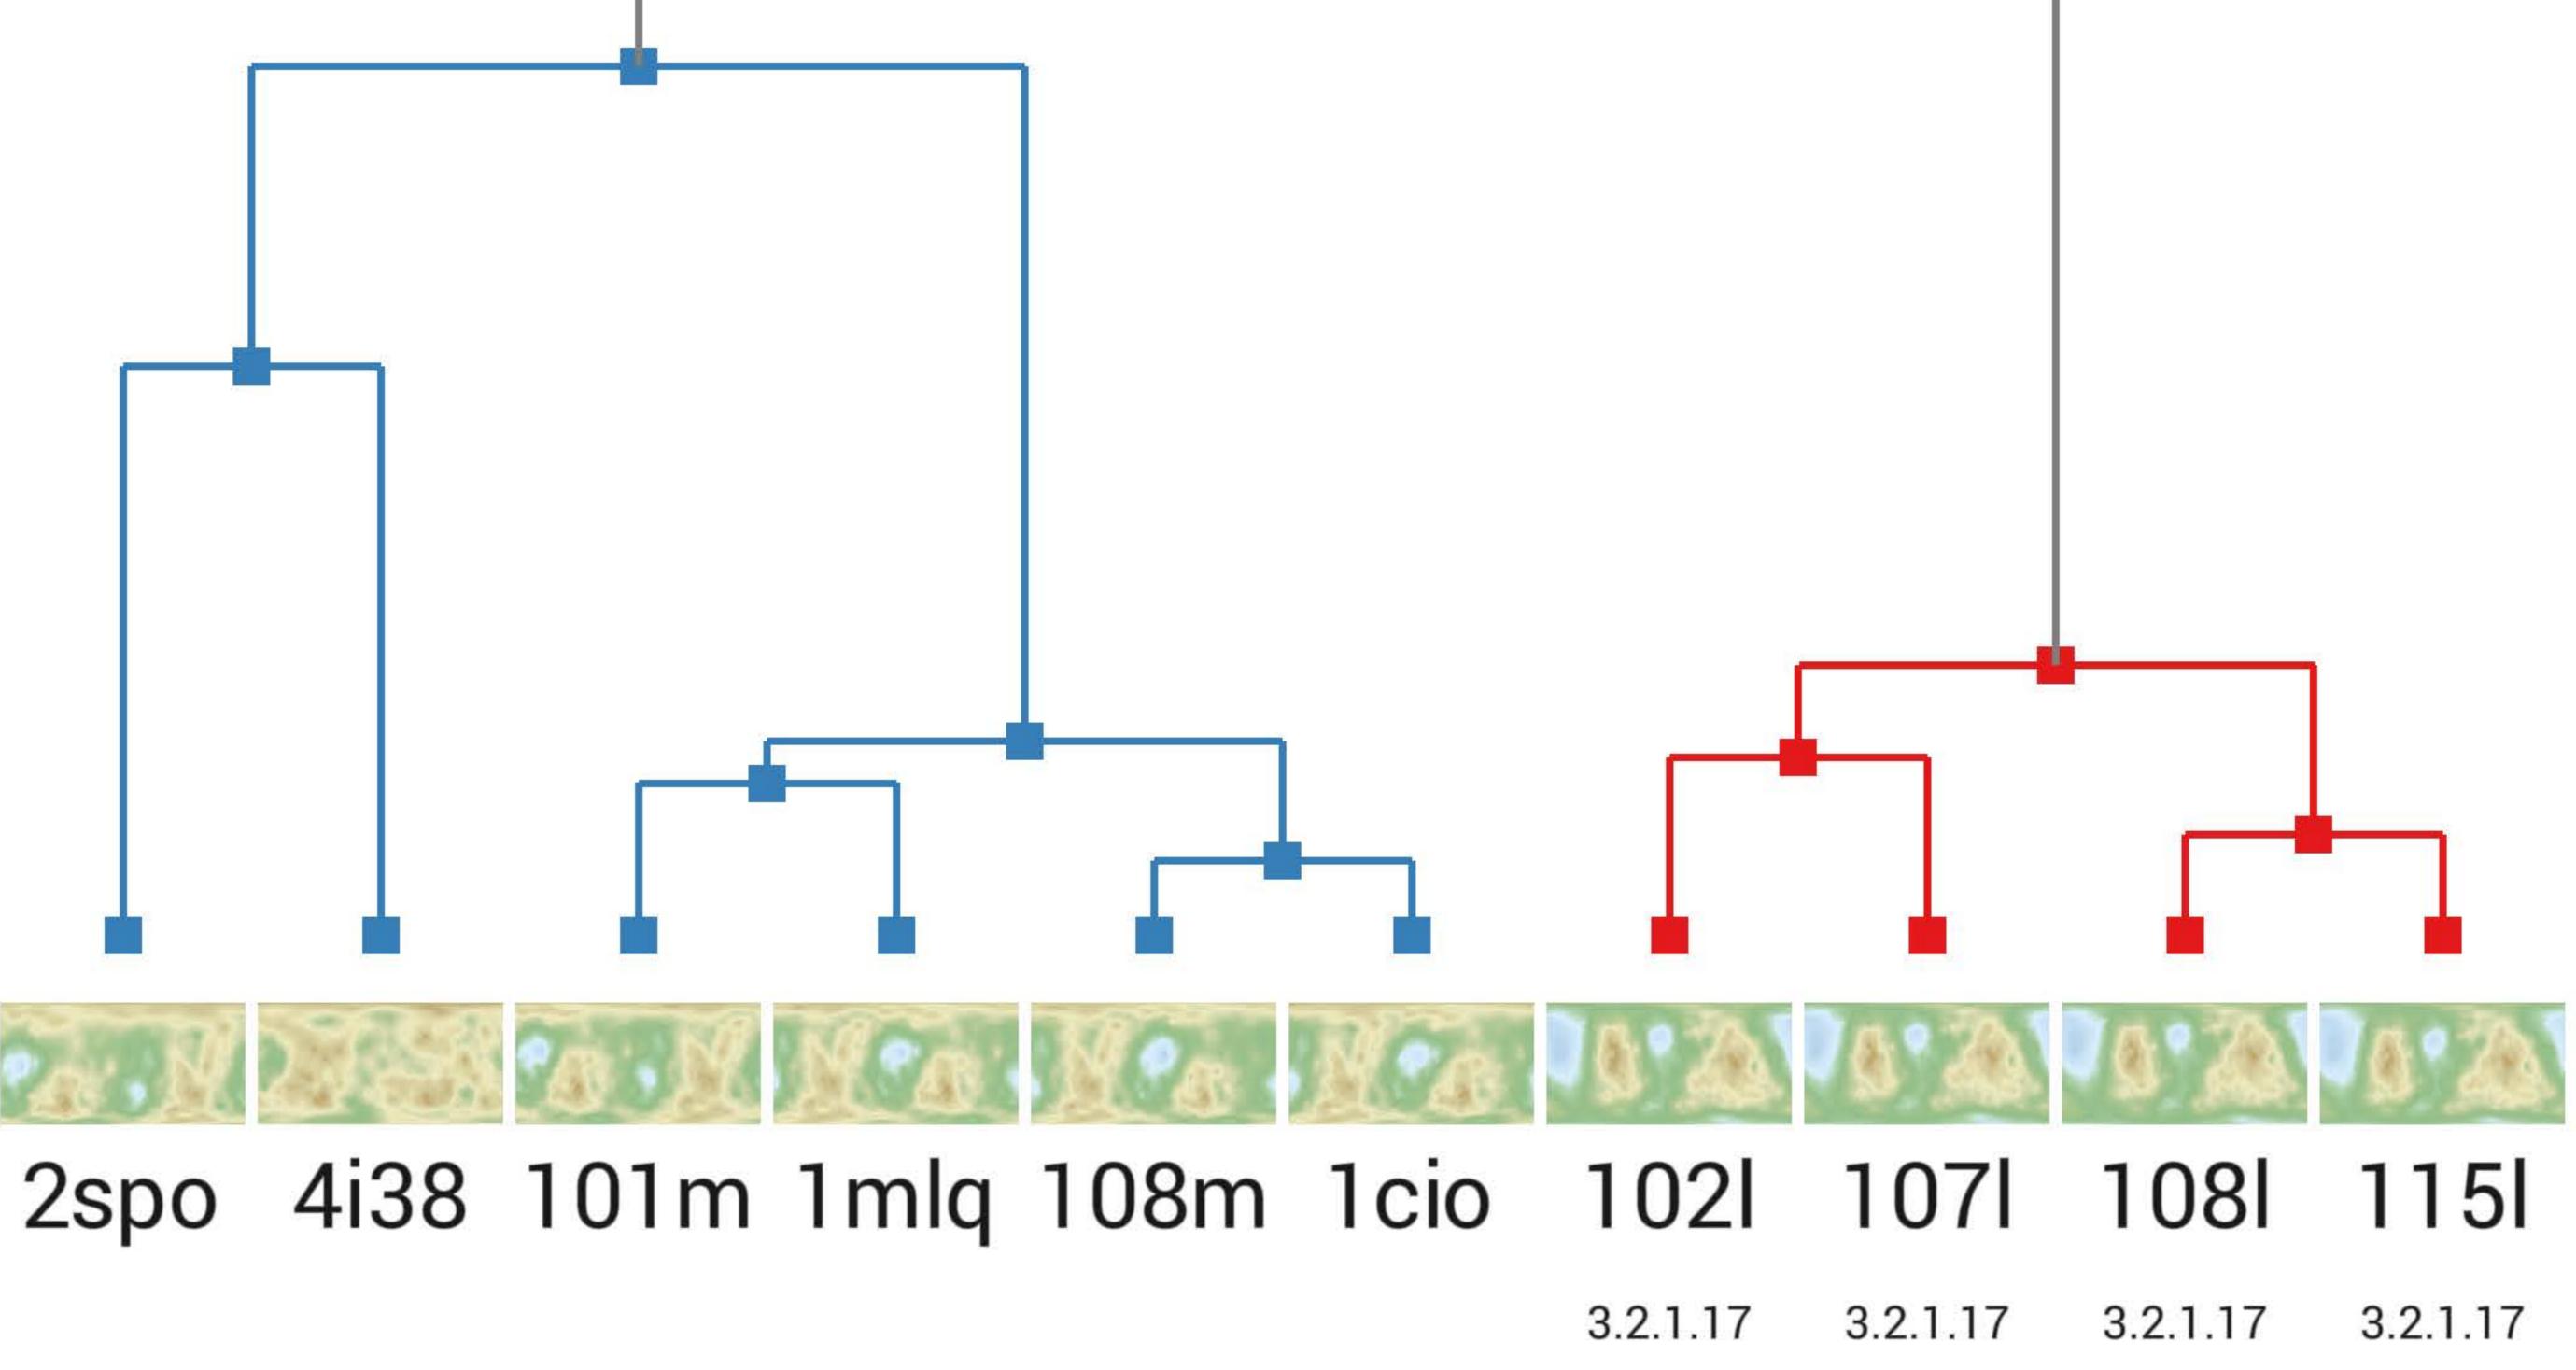

# 10 Proteins, B-Factor Maps, MobileNetV2 Features



# 10 Proteins, B-Factor Maps, Color Moments Features



3.2.1.17 3.2.1.17

3.2.1.17













3.2.1.17







## 10 Proteins, Height and Hydrophobicity combined, Image Moments Features





10 Proteins, Height and Hydrophobicity Combined, Color Moments Features







10 Proteins, Height and Hydrophobicity Combined, Color Moments Features











## 10 Proteins, Height, Hydrophobicity and B-Factor Combined, Color Moments Features



10 Proteins, Height, Hydrophobicity and BFactor Combined, Image Moments Features





3.2.1.17 3.2.1.17 3.2.1.17 3.2.1.17

# 10 Proteins, Heightmap, Color Moments Features





3.2.1.17

3.2.1.17 3.2.1.17













### 1023.2.1.17 3.2.1.17 3.2.1.17 3.2.1.17