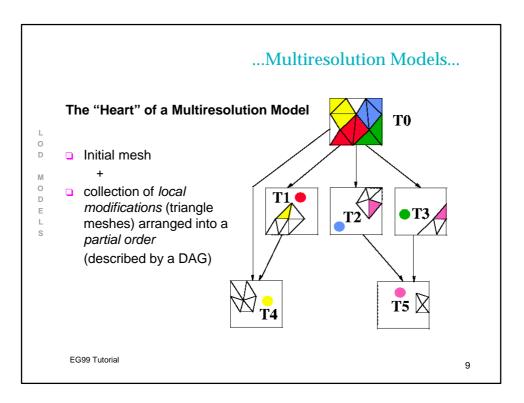

|               |             |              | Ex              | perime     | ental C      | ompa    | rison |   |
|---------------|-------------|--------------|-----------------|------------|--------------|---------|-------|---|
| • B           | Bunny data  | set (maxim   | ium resc        | olution: 6 | 9,451 tri    | angles) |       |   |
| L <b>] T</b>  | hreshold is | s zero, focu | us set is       | a movin    | g box        |         |       |   |
| D             | output      |              | swept triangles |            | time (msecs) |         |       |   |
| M             | iter.       | triangles    | static          | dyna.      | static       | dyna.   |       |   |
| D             | 5           | 2230         | 4166            | 62         | 39.31        | 25.76   |       |   |
| E             | 15          | 2426         | 5094            | 158        | 42.52        | 27.77   |       |   |
| S             | -25         | 2572         | 5776            | 0          | 43.12        | 28.29   |       |   |
|               | 35          | 2690         | 6354            | 50         | 44.58        | 28.90   |       |   |
|               | 45          | 2749         | 6713            | 268        | 45.33        | -30.25  |       |   |
|               | 55          | 2745         | 6667            | 134        | 44.85        | 29.24   |       |   |
|               | 65          | 2602         | 5858            | 624        | 41.36        | 29.20   |       |   |
|               | 75          | 2688         | 6312            | 56         | 43.34        | 28.20   |       |   |
|               | 85          | 2690         | 6372            | 20         | 43.50        | 28.20   |       |   |
|               | 95          | 2584         | 5836            | 270        | 40.94        | 27.94   |       |   |
| EG99 Tutorial |             |              |                 |            |              |         | 36    | 3 |