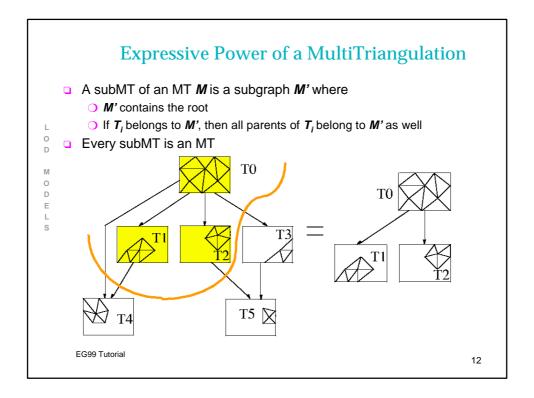

|               |             |              | Ex              | perime     | ental C      | ompa    | rison |   |
|---------------|-------------|--------------|-----------------|------------|--------------|---------|-------|---|
| • B           | Bunny data  | set (maxim   | ium resc        | olution: 6 | 9,451 tri    | angles) |       |   |
| L <b>] T</b>  | hreshold is | s zero, focu | us set is       | a movin    | g box        |         |       |   |
| D             | output      |              | swept triangles |            | time (msecs) |         |       |   |
| M             | iter.       | triangles    | static          | dyna.      | static       | dyna.   |       |   |
| D             | 5           | 2230         | 4166            | 62         | 39.31        | 25.76   |       |   |
| E             | 15          | 2426         | 5094            | 158        | 42.52        | 27.77   |       |   |
| S             | -25         | 2572         | 5776            | 0          | 43.12        | 28.29   |       |   |
|               | 35          | 2690         | 6354            | 50         | 44.58        | 28.90   |       |   |
|               | 45          | 2749         | 6713            | 268        | 45.33        | -30.25  |       |   |
|               | 55          | 2745         | 6667            | 134        | 44.85        | 29.24   |       |   |
|               | 65          | 2602         | 5858            | 624        | 41.36        | 29.20   |       |   |
|               | 75          | 2688         | 6312            | 56         | 43.34        | 28.20   |       |   |
|               | 85          | 2690         | 6372            | 20         | 43.50        | 28.20   |       |   |
|               | 95          | 2584         | 5836            | 270        | 40.94        | 27.94   |       |   |
| EG99 Tutorial |             |              |                 |            |              |         | 36    | 3 |