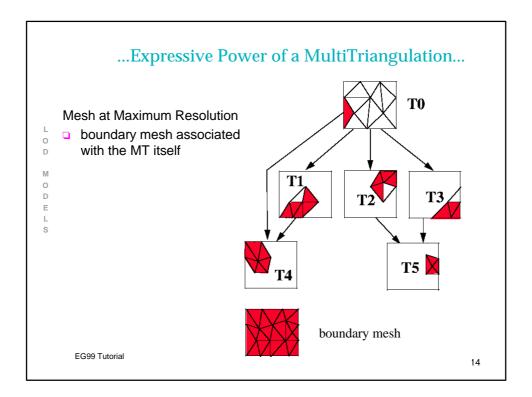

|               |             |              | Ex              | perime     | ental C      | ompa    | rison |   |
|---------------|-------------|--------------|-----------------|------------|--------------|---------|-------|---|
| • B           | Bunny data  | set (maxim   | ium resc        | olution: 6 | 9,451 tri    | angles) |       |   |
| L <b>] T</b>  | hreshold is | s zero, focu | us set is       | a movin    | g box        |         |       |   |
| D             | output      |              | swept triangles |            | time (msecs) |         |       |   |
| M             | iter.       | triangles    | static          | dyna.      | static       | dyna.   |       |   |
| D             | 5           | 2230         | 4166            | 6