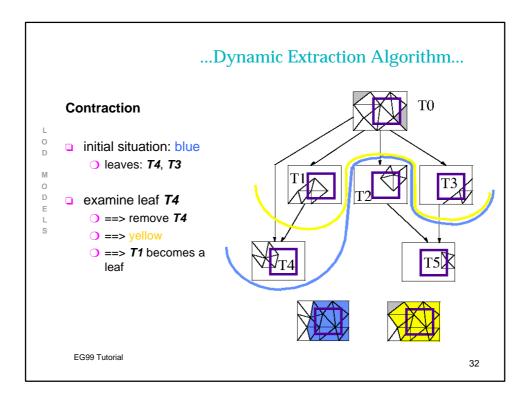

|               |             |              | Ex              | perime     | ental C      | ompa    | rison |   |
|---------------|-------------|--------------|-----------------|------------|--------------|---------|-------|---|
| • B           | Bunny data  | set (maxim   | ium resc        | olution: 6 | 9,451 tri    | angles) |       |   |
| L <b>] T</b>  | hreshold is | s zero, focu | us set is       | a movin    | g box        |         |       |   |
| D             | output      |              | swept triangles |            | time (msecs) |         |       |   |
| M             | iter.       | triangles    | static          | dyna.      | static       | dyna.   |       |   |
| D             | 5           | 2230         | 4166            | 62         | 39.31        | 25.76   |