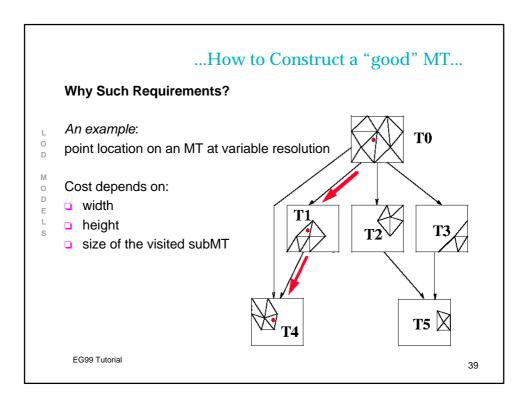

| 45          | 2749         | 6713            | 268        | 45.33        | -30.25  |       |   |
|               | 55          | 2745         | 6667            | 134        | 44.85        | 29.24   |       |   |
|               | 65          | 2602         | 5858            | 624        | 41.36        | 29.20   |       |   |
|               | 75          | 2688         | 6312            | 56         | 43.34        | 28.20   |       |   |
|               | 85          | 2690         | 6372            | 20         | 43.50        | 28.20   |       |   |
|               | 95          | 2584         | 5836            | 270        | 40.94        | 27.94   |       |   |
| EG99 Tutorial |             |              |                 |            |              |         | 36    | 3 |