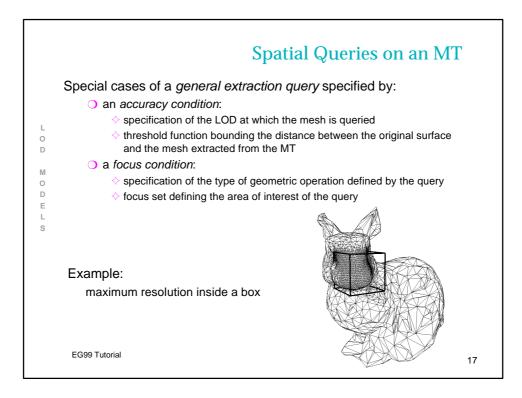

|               |             |              | Ex              | perime     | ental C      | ompa    | rison |   |
|---------------|-------------|--------------|-----------------|------------|--------------|---------|-------|---|
| • B           | Bunny data  | set (maxim   | ium resc        | olution: 6 | 9,451 tri    | angles) |       |   |
| L <b>] T</b>  | hreshold is | s zero, focu | us set is       | a movin    | g box        |         |       |   |
| D             | output      |              | swept triangles |            | time (msecs) |         |       |   |
| M             | iter.       | triangles    | static          | dyna.      | static       | dyna.   |       |   |
| D             | 5           | 2230         | 4166            | 62