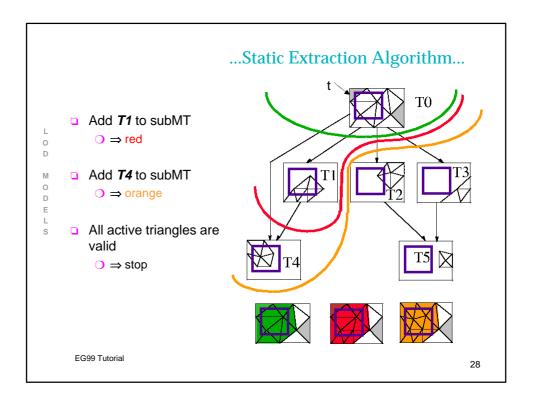

|               |             |              | Ex              | perime     | ental C      | ompa    | rison |   |
|---------------|-------------|--------------|-----------------|------------|--------------|---------|-------|---|
| • B           | Bunny data  | set (maxim   | ium resc        | olution: 6 | 9,451 tri    | angles) |       |   |
| L <b>] T</b>  | hreshold is | s zero, focu | us set is       | a movin    | g box        |         |       |   |
| D             | output      |              | swept triangles |            | time (msecs) |         |       |   |
| M             | iter.       | triangles    | static          | dyna.      | static       | dyna.   |       |   |
| D             | 5           | 2230         | 4166            | 62         | 39.31        | 25.76   |       |   |
| E             | 15          | 2426         | 5094            | 158        | 42.52        | 27.77   |       |   |
| S             | -25         | 2572         | 5776            | 0          | 43.12        | 28.29   |       |   |
|               | 35          | 2690         | 6354            | 50         | 44.58        | 28.90   |       |   |
|               | 45          | 2749         | 6713            | 268        | 45.33        | -30.25  |       |   |
|               | 55          | 2745         | 6667            | 134        | 44.85        | 29.24   |       |   |
|               | 65          | 2602         | 5858            | 624        | 41.36        | 29.20   |       |   |
|               | 75          | 2688         | 6312            | 56         | 43.34        | 28.20   |       |   |
|               | 85          | 2690         | 6372            | 20         | 43.50        | 28.20   |       |   |
|               | 95          | 2584         | 5836            | 270        | 40.94        | 27.94   |       |   |
| EG99 Tutorial |             |              |                 |            |              |         | 36    | 3 |