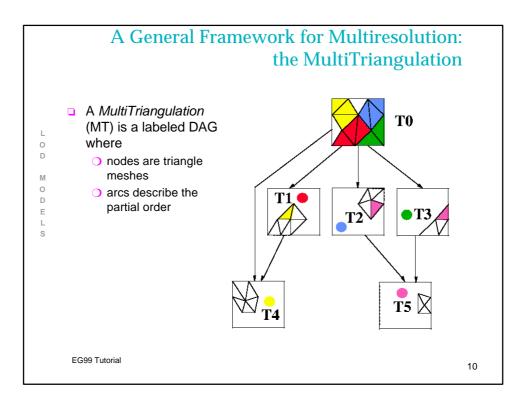

|               |             |              | Ex              | perime     | ental C      | ompa    | rison |   |
|---------------|-------------|--------------|-----------------|------------|--------------|---------|-------|---|
| • B           | Bunny data  | set (maxim   | ium resc        | olution: 6 | 9,451 tri    | angles) |       |   |
| L <b>] T</b>  | hreshold is | s zero, focu | us set is       | a movin    | g box        |         |       |   |
| D             | output      |              | swept triangles |            | time (msecs) |         |       |   |
| M             | iter.       | triangles    | static          | dyna.      | static       | dyna.   |       |   |
| D             | 5           | 2230         | 4166            | 62         | 39.31        | 25.76   |       |   |
| E             | 15          | 2426         | 5094            | 158        | 42.52        | 27.77   |       |   |
| S             | -25         | 2572         | 5776            | 0          | 43.12        | 28.29   |       |   |
|               | 35          | 2690         | 6354            | 50         | 44.58        | 28.90   |       |   |
|               | 45          | 2749         | 6713            | 268        | 45.33        | -30.25  |       |   |
|               | 55          | 2745         | 6667            | 134        | 44.85        | 29.24   |       |   |
|               | 65          | 2602         | 5858            | 624        | 41.36        | 29.20   |       |   |
|               | 75          | 2688         | 6312            | 56         | 43.34        | 28.20   |       |   |
|               | 85          | 2690         | 6372            | 20         | 43.50        | 28.20   |       |   |
|               | 95          | 2584         | 5836            | 270        | 40.94        | 27.94   |       |   |
| EG99 Tutorial |             |              |                 |            |              |         | 36    | 3 |