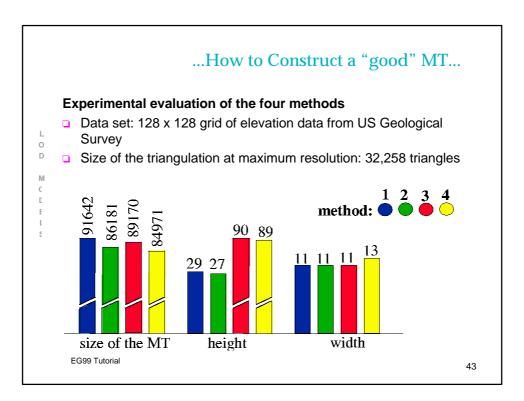

45          | 2749         | 6713            | 268        | 45.33        | -30.25  |       |   |
|               | 55          | 2745         | 6667            | 134        | 44.85        | 29.24   |       |   |
|               | 65          | 2602         | 5858            | 624        | 41.36        | 29.20   |       |   |
|               | 75          | 2688         | 6312            | 56         | 43.34        | 28.20   |       |   |
|               | 85          | 2690         | 6372            | 20         | 43.50        | 28.20   |       |   |
|               | 95          | 2584         | 5836            | 270        | 40.94        | 27.94   |       |   |
| EG99 Tutorial |             |              |                 |            |              |         | 36    | 3 |