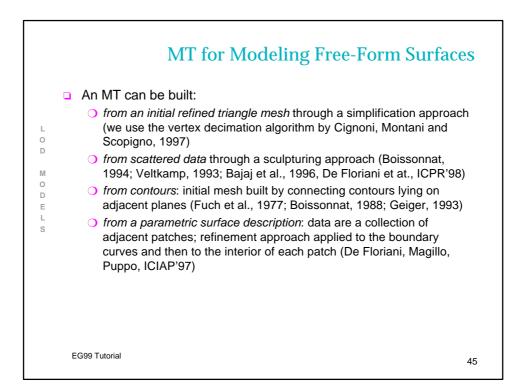

| 2749         | 6713            | 268        | 45.33        | -30.25  |       |   |
|               | 55          | 2745         | 6667            | 134        | 44.85        | 29.24   |       |   |
|               | 65          | 2602         | 5858            | 624        | 41.36        | 29.20   |       |   |
|               | 75          | 2688         | 6312            | 56         | 43.34        | 28.20   |       |   |
|               | 85          | 2690         | 6372            | 20         | 43.50        | 28.20   |       |   |
|               | 95          | 2584         | 5836            | 270        | 40.94        | 27.94   |       |   |
| EG99 Tutorial |             |              |                 |            |              |         | 36    | 3 |