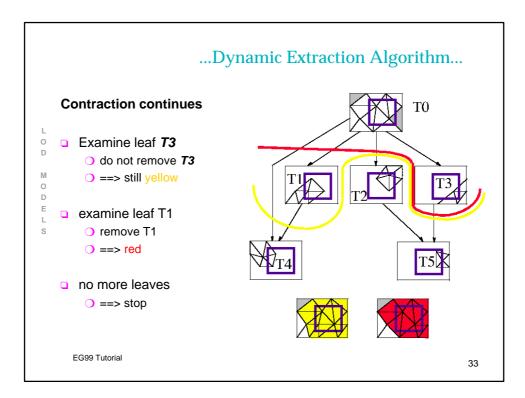

|               |             |              | Ex              | perime     | ental C      | ompa    | rison |   |
|---------------|-------------|--------------|-----------------|------------|--------------|---------|-------|---|
| • B           | Bunny data  | set (maxim   | ium resc        | olution: 6 | 9,451 tri    | angles) |       |   |
| L <b>] T</b>  | hreshold is | s zero, focu | us set is       | a movin    | g box        |         |       |   |
| D             | output      |              | swept triangles |            | time (msecs) |         |       |   |
| M             | iter.       | triangles    | static          | dyna.      | static       | dyna.   |       |   |
| D             | 5           | 2230         | 4166            | 62         | 39.31        | 25.76   |