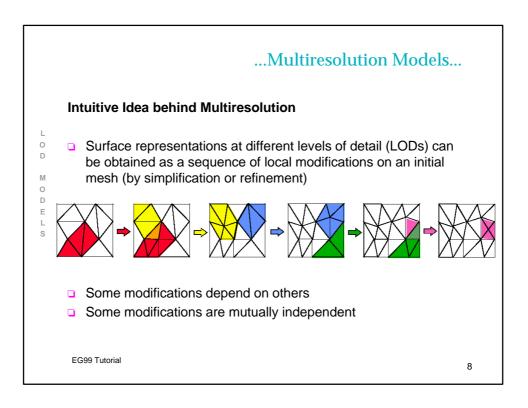

|               |             |              | Ex              | perime     | ental C      | ompa    | rison |   |
|---------------|-------------|--------------|-----------------|------------|--------------|---------|-------|---|
| • B           | Bunny data  | set (maxim   | ium resc        | olution: 6 | 9,451 tri    | angles) |       |   |
| L <b>] T</b>  | hreshold is | s zero, focu | us set is       | a movin    | g box        |         |       |   |
| D             | output      |              | swept triangles |            | time (msecs) |         |       |   |
| M             | iter.       | triangles    | static          | dyna.      | static       | dyna.   |       |   |
| D             | 5           | 2230         | 4166            | 62         | 39.31        | 25.76   |       |   |
| E             | 15          | 2426         | 5094            | 158        | 42.52        | 27.77   |       |   |
| S             | -25         | 2572         | 5776            | 0          | 43.12        | 28.29   |       |   |
|               | 35          | 2690         | 6354            | 50         | 44.58        | 28.90   |       |   |
|               | 45          | 2749         | 6713            | 268        | 45.33        | -30.25  |       |   |
|               | 55          | 2745         | 6667            | 134        | 44.85        | 29.24   |       |   |
|               | 65          | 2602         | 5858            | 624        | 41.36        | 29.20   |       |   |
|               | 75          | 2688         | 6312            | 56         | 43.34        | 28.20   |       |   |
|               | 85          | 2690         | 6372            | 20         | 43.50        | 28.20   |       |   |
|               | 95          | 2584         | 5836            | 270        | 40.94        | 27.94   |       |   |
| EG99 Tutorial |             |              |                 |            |              |         | 36    | 3 |