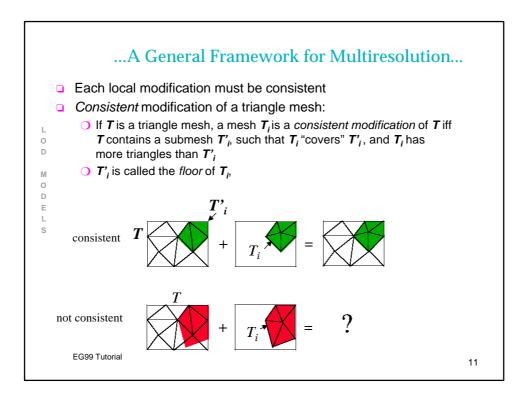

|               |             |              | Ex              | perime     | ental C      | ompa    | rison |   |
|---------------|-------------|--------------|-----------------|------------|--------------|---------|-------|---|
| • B           | Bunny data  | set (maxim   | ium resc        | olution: 6 | 9,451 tri    | angles) |       |   |
| L <b>] T</b>  | hreshold is | s zero, focu | us set is       | a movin    | g box        |         |       |   |
| D             | output      |              | swept triangles |            | time (msecs) |         |       |   |
| M             | iter.       | triangles    | static          | dyna.      | static       | dyna.   |       |   |
| D             | 5           | 2230         | 4166            | 62         | 39.31        | 25.76   |       |   |
| E             | 15          | 2426         | 5094            | 158        | 42.52        | 27.77   |       |   |
| S             | -25         | 2572         | 5776            | 0          | 43.12        | 28.29   |       |   |
|               | 35          | 2690         | 6354            | 50         | 44.58        | 28.90   |       |   |
|               | 45          | 2749         | 6713            | 268        | 45.33        | -30.25  |       |   |
|               | 55          | 2745         | 6667            | 134        | 44.85        | 29.24   |       |   |
|               | 65          | 2602         | 5858            | 624        | 41.36        | 29.20   |       |   |
|               | 75          | 2688         | 6312            | 56         | 43.34        | 28.20   |       |   |
|               | 85          | 2690         | 6372            | 20         | 43.50        | 28.20   |       |   |
|               | 95          | 2584         | 5836            | 270        | 40.94        | 27.94   |       |   |
| EG99 Tutorial |             |              |                 |            |              |         | 36    | 3 |