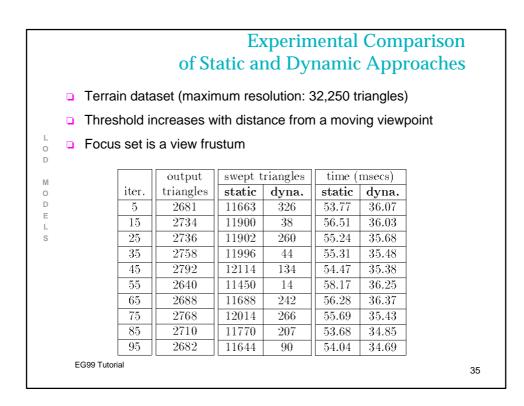

|               |             |              | Ex              | perime     | ental C      | ompa    | rison |   |
|---------------|-------------|--------------|-----------------|------------|--------------|---------|-------|---|
| • B           | Bunny data  | set (maxim   | ium resc        | olution: 6 | 9,451 tri    | angles) |       |   |
| L <b>] T</b>  | hreshold is | s zero, focu | us set is       | a movin    | g box        |         |       |   |
| D             | output      |              | swept triangles |            | time (msecs) |         |       |   |
| M             | iter.       | triangles    | static          | dyna.      | static       | dyna.   |       |   |
| D             | 5           | 2230         | 4166            | 62         | 39.31        | 25.76   |       |   |
| E             | 15          | 2426         | 5094            | 158        | 42.52        | 27.77   |       |   |
| S             | -25         | 2572         | 5776            | 0          | 43.12        | 28.29   |       |   |
|               | 35          | 2690         | 6354            | 50         | 44.58        | 28.90   |       |   |
|               | 45          | 2749         | 6713            | 268        | 45.33        | -30.25  |       |   |
|               | 55          | 2745         | 6667            | 134        | 44.85        | 29.24   |       |   |
|               | 65          | 2602         | 5858            | 624        | 41.36        | 29.20   |       |   |
|               | 75          | 2688         | 6312            | 56         | 43.34        | 28.20   |       |   |
|               | 85          | 2690         | 6372            | 20         | 43.50        | 28.20   |       |   |
|               | 95          | 2584         | 5836            | 270        | 40.94        | 27.94   |       |   |
| EG99 Tutorial |             |              |                 |            |              |         | 36    | 3 |