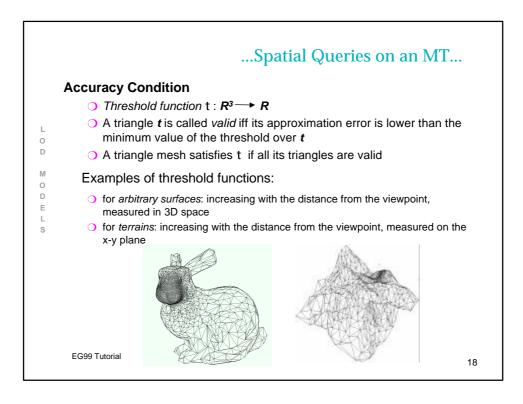

|               |             |              | Ex              | perime     | ental C      | ompa    | rison |   |
|---------------|-------------|--------------|-----------------|------------|--------------|---------|-------|---|
| • B           | Bunny data  | set (maxim   | ium resc        | olution: 6 | 9,451 tri    | angles) |       |   |
| L <b>] T</b>  | hreshold is | s zero, focu | us set is       | a movin    | g box        |         |       |   |
| D             | output      |              | swept triangles |            | time (msecs) |         |       |   |
| M             | iter.       | triangles    | static          | dyna.      | static       | dyna.   |       |   |
| D             | 5           | 2230         | 4166            | 62