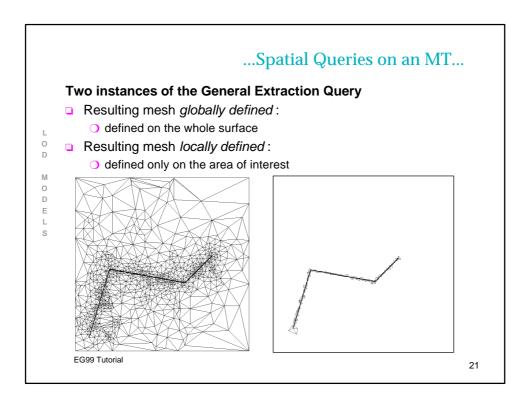

|               |             |              | Ex              | perime     | ental C      | ompa    | rison |   |
|---------------|-------------|--------------|-----------------|------------|--------------|---------|-------|---|
| • B           | Bunny data  | set (maxim   | ium resc        | olution: 6 | 9,451 tri    | angles) |       |   |
| L <b>] T</b>  | hreshold is | s zero, focu | us set is       | a movin    | g box        |         |       |   |
| D             | output      |              | swept triangles |            | time (msecs) |         |       |   |
| M             | iter.       | triangles    | static          | dyna.      | static       | dyna.   |       |   |
| D             | 5           | 2230         | 4166            | 62         | 39