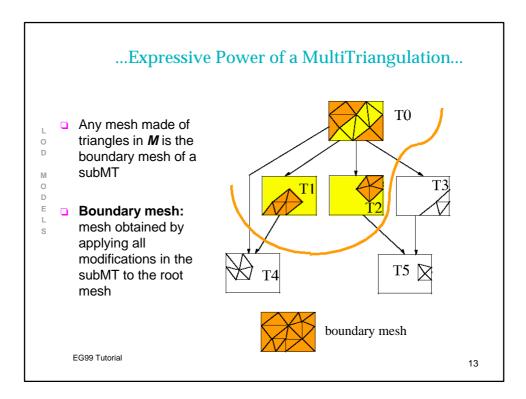

|               |             |              | Ex              | perime     | ental C      | ompa    | rison |   |
|---------------|-------------|--------------|-----------------|------------|--------------|---------|-------|---|
| • B           | Bunny data  | set (maxim   | ium resc        | olution: 6 | 9,451 tri    | angles) |       |   |
| L <b>] T</b>  | hreshold is | s zero, focu | us set is       | a movin    | g box        |         |       |   |
| D             | output      |              | swept triangles |            | time (msecs) |         |       |   |
| M             | iter.       | triangles    | static          | dyna.      | static       | dyna.   |       |   |
| D             | 5           | 2230         | 4166            |