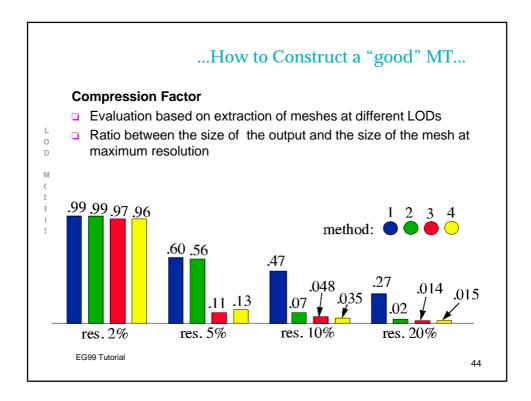

| 2749         | 6713            | 268        | 45.33        | -30.25  |       |   |
|               | 55          | 2745         | 6667            | 134        | 44.85        | 29.24   |       |   |
|               | 65          | 2602         | 5858            | 624        | 41.36        | 29.20   |       |   |
|               | 75          | 2688         | 6312            | 56         | 43.34        | 28.20   |       |   |
|               | 85          | 2690         | 6372            | 20         | 43.50        | 28.20   |       |   |
|               | 95          | 2584         | 5836            | 270        | 40.94        | 27.94   |       |   |
| EG99 Tutorial |             |              |                 |            |              |         | 36    | 3 |