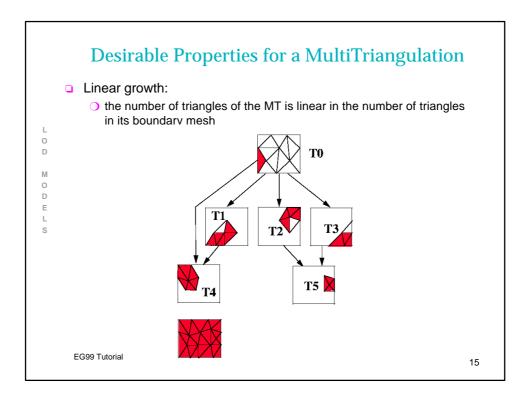

|               |             |              | Ex              | perime     | ental C      | ompa    | rison |   |
|---------------|-------------|--------------|-----------------|------------|--------------|---------|-------|---|
| • B           | Bunny data  | set (maxim   | ium resc        | olution: 6 | 9,451 tri    | angles) |       |   |
| L <b>] T</b>  | hreshold is | s zero, focu | us set is       | a movin    | g box        |         |       |   |
| D             | output      |              | swept triangles |            | time (msecs) |         |       |   |
| M             | iter.       | triangles    | static          | dyna.      | static       | dyna.   |       |   |
| D             | 5           | 2230         | 4166            | 62