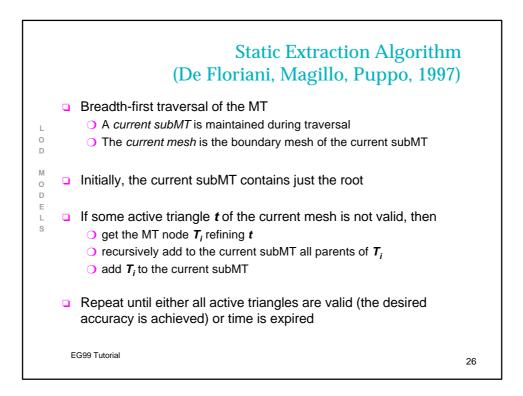

|               |             |              | Ex              | perime     | ental C      | ompa    | rison |   |
|---------------|-------------|--------------|-----------------|------------|--------------|---------|-------|---|
| • B           | Bunny data  | set (maxim   | ium resc        | olution: 6 | 9,451 tri    | angles) |       |   |
| L <b>] T</b>  | hreshold is | s zero, focu | us set is       | a movin    | g box        |         |       |   |
| D             | output      |              | swept triangles |            | time (msecs) |         |       |   |
| M             | iter.       | triangles    | static          | dyna.      | static       | dyna.   |       |   |
| D             | 5           | 2230         | 4166            | 62         | 39.31        | 25.76   |       |   |
| E             | 15          | 2426         | 5094            | 158        | 42.52        | 27.77   |       |   |
| S             | -25         | 2572         | 5776            | 0          | 43.12        | 28.29   |       |   |
|               | 35          | 2690         | 6354            | 50         | 44.58        | 28.90   |       |   |
|               | 45          | 2749         | 6713            | 268        | 45.33        | -30.25  |       |   |
|               | 55          | 2745         | 6667            | 134        | 44.85        | 29.24   |       |   |
|               | 65          | 2602         | 5858            | 624        | 41.36        | 29.20   |       |   |
|               | 75          | 2688         | 6312            | 56         | 43.34        | 28.20   |       |   |
|               | 85          | 2690         | 6372            | 20         | 43.50        | 28.20   |       |   |
|               | 95          | 2584         | 5836            | 270        | 40.94        | 27.94   |       |   |
| EG99 Tutorial |             |              |                 |            |              |         | 36    | 3 |