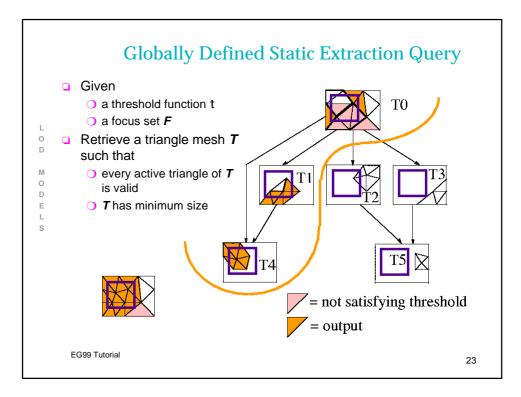

|               |             |              | Ex              | perime     | ental C      | ompa    | rison |   |
|---------------|-------------|--------------|-----------------|------------|--------------|---------|-------|---|
| • B           | Bunny data  | set (maxim   | ium resc        | olution: 6 | 9,451 tri    | angles) |       |   |
| L <b>] T</b>  | hreshold is | s zero, focu | us set is       | a movin    | g box        |         |       |   |
| D             | output      |              | swept triangles |            | time (msecs) |         |       |   |
| M             | iter.       | triangles    | static          | dyna.      | static       | dyna.   |       |   |
| D             | 5           | 2230         | 4166            | 62         | 39.31