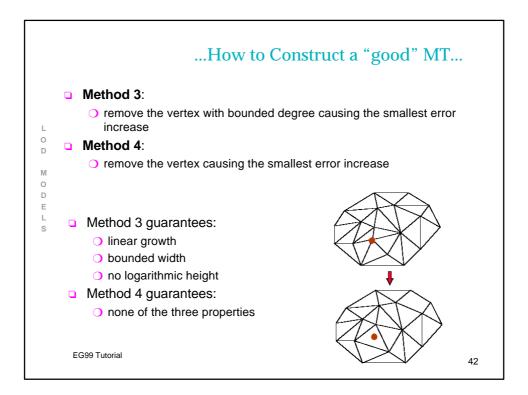

| 45          | 2749         | 6713            | 268        | 45.33        | -30.25  |       |   |
|               | 55          | 2745         | 6667            | 134        | 44.85        | 29.24   |       |   |
|               | 65          | 2602         | 5858            | 624        | 41.36        | 29.20   |       |   |
|               | 75          | 2688         | 6312            | 56         | 43.34        | 28.20   |       |   |
|               | 85          | 2690         | 6372            | 20         | 43.50        | 28.20   |       |   |
|               | 95          | 2584         | 5836            | 270        | 40.94        | 27.94   |       |   |
| EG99 Tutorial |             |              |                 |            |              |         | 36    | 3 |