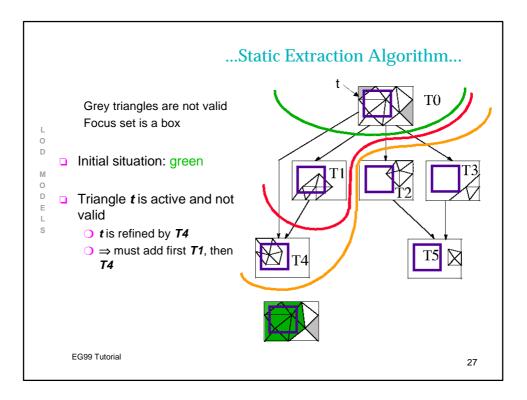

|               |             |              | Ex              | perime     | ental C      | ompa    | rison |   |
|---------------|-------------|--------------|-----------------|------------|--------------|---------|-------|---|
| • B           | Bunny data  | set (maxim   | ium resc        | olution: 6 | 9,451 tri    | angles) |       |   |
| L <b>] T</b>  | hreshold is | s zero, focu | us set is       | a movin    | g box        |         |       |   |
| D             | output      |              | swept triangles |            | time (msecs) |         |       |   |
| M             | iter.       | triangles    | static          | dyna.      | static       | dyna.   |       |   |
| D             | 5           | 2230         | 4166            | 62         | 39.31        | 25.76   |       |   |
| E             | 15          | 2426         | 5094            | 158        | 42.52        | 27.77   |       |   |
| S             | -25         | 2572         | 5776            | 0          | 43.12        | 28.29   |       |   |
|               | 35          | 2690         | 6354            | 50         | 44.58        | 28.90   |       |   |
|               | 45          | 2749         | 6713            | 268        | 45.33        | -30.25  |       |   |
|               | 55          | 2745         | 6667            | 134        | 44.85        | 29.24   |       |   |
|               | 65          | 2602         | 5858            | 624        | 41.36        | 29.20   |       |   |
|               | 75          | 2688         | 6312            | 56         | 43.34        | 28.20   |       |   |
|               | 85          | 2690         | 6372            | 20         | 43.50        | 28.20   |       |   |
|               | 95          | 2584         | 5836            | 270        | 40.94        | 27.94   |       |   |
| EG99 Tutorial |             |              |                 |            |              |         | 36    | 3 |