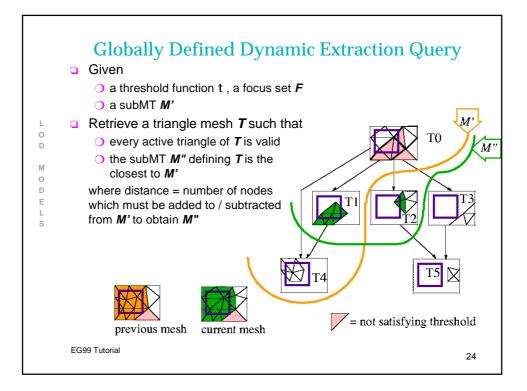

|               |             |              | Ex              | perime     | ental C      | ompa    | rison |   |
|---------------|-------------|--------------|-----------------|------------|--------------|---------|-------|---|
| • B           | Bunny data  | set (maxim   | ium resc        | olution: 6 | 9,451 tri    | angles) |       |   |
| L <b>] T</b>  | hreshold is | s zero, focu | us set is       | a movin    | g box        |         |       |   |
| D             | output      |              | swept triangles |            | time (msecs) |         |       |   |
| M             | iter.       | triangles    | static          | dyna.      | static       | dyna.   |       |   |
| D             | 5           | 2230         | 4166            | 62         | 39.31