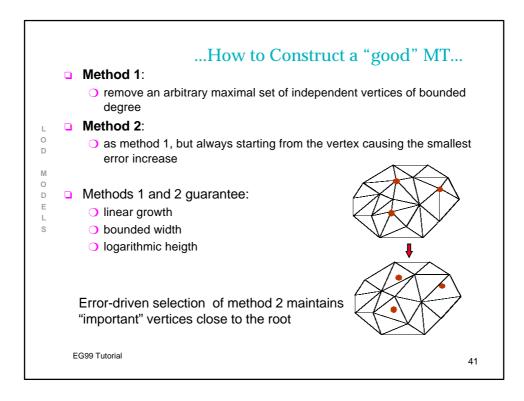

| 45          | 2749         | 6713            | 268        | 45.33        | -30.25  |       |   |
|               | 55          | 2745         | 6667            | 134        | 44.85        | 29.24   |       |   |
|               | 65          | 2602         | 5858            | 624        | 41.36        | 29.20   |       |   |
|               | 75          | 2688         | 6312            | 56         | 43.34        | 28.20   |       |   |
|               | 85          | 2690         | 6372            | 20         | 43.50        | 28.20   |       |   |
|               | 95          | 2584         | 5836            | 270        | 40.94        | 27.94   |       |   |
| EG99 Tutorial |             |              |                 |            |              |         | 36    | 3 |