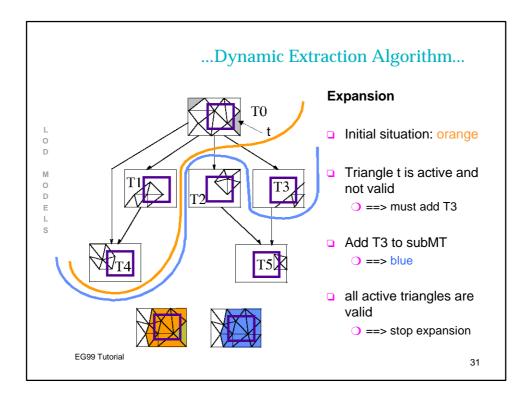

|               |             |              | Ex              | perime     | ental C      | ompa    | rison |   |
|---------------|-------------|--------------|-----------------|------------|--------------|---------|-------|---|
| • B           | Bunny data  | set (maxim   | ium resc        | olution: 6 | 9,451 tri    | angles) |       |   |
| L <b>] T</b>  | hreshold is | s zero, focu | us set is       | a movin    | g box        |         |       |   |
| D             | output      |              | swept triangles |            | time (msecs) |         |       |   |
| M             | iter.       | triangles    | static          | dyna.      | static       | dyna.   |       |   |
| D             | 5           | 2230         | 4166            | 62         | 39.31        | 25.76