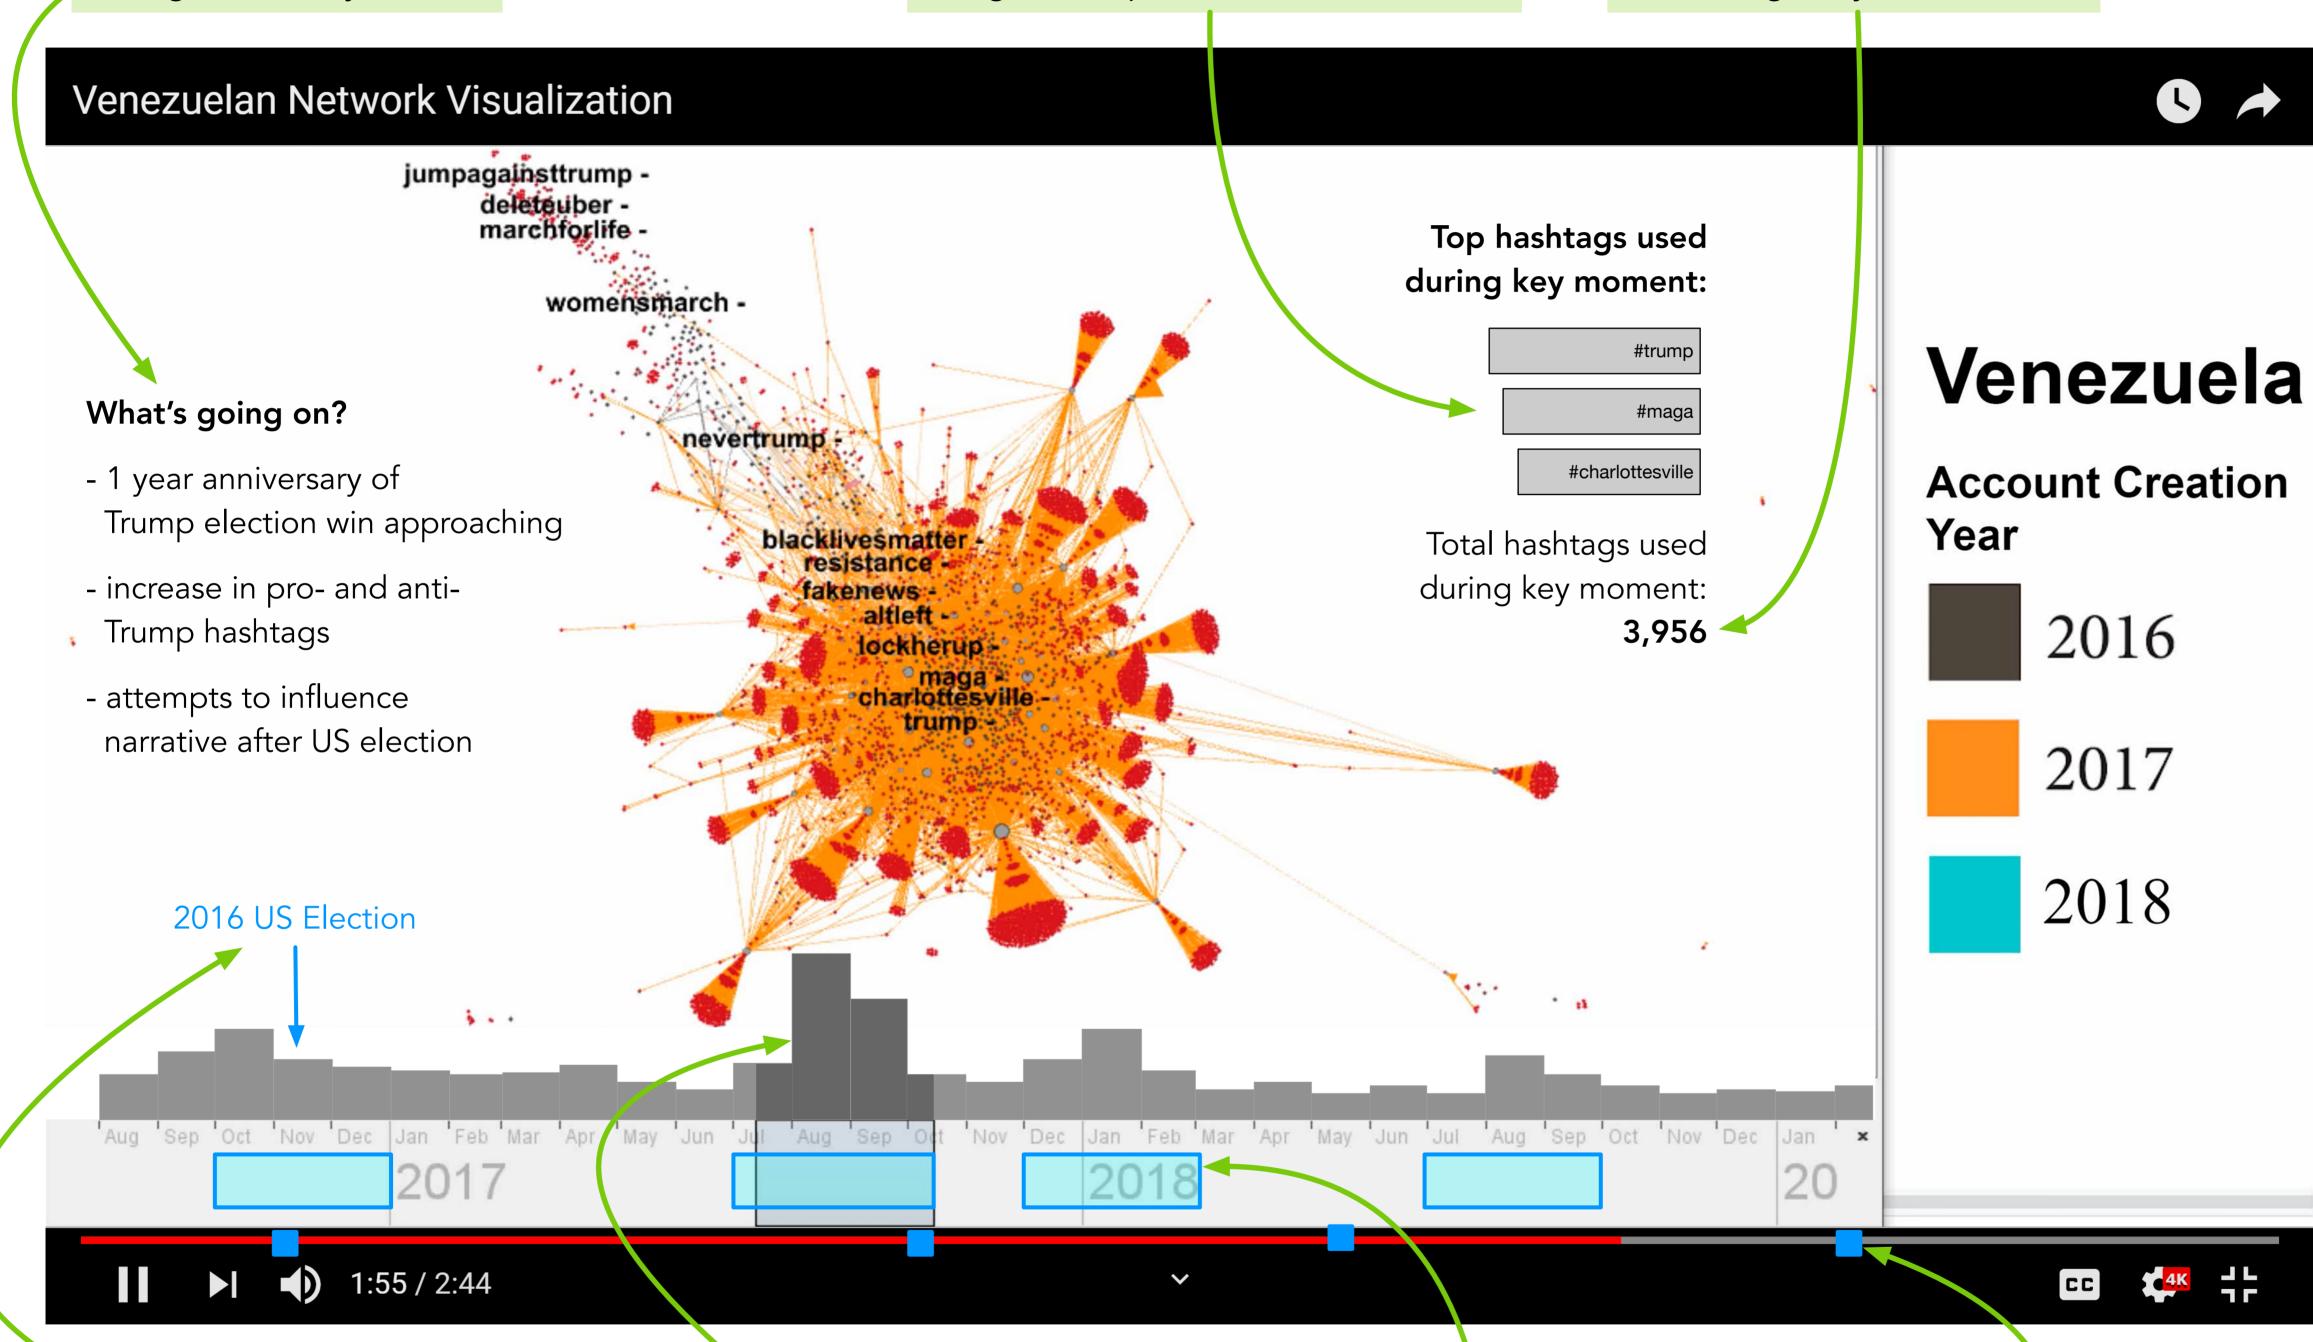

## Context of Hashtags

"I kind of wanted a digest of what the hashtags might have been about... Some of them were really obvious, some of them weren't"

### Interpretation Annotation

shows context and insights relating to each key moment

#### **Quantity - Hashtags**

"How many times [a hashtag] was retweeted within a certain period of time would be useful because then you could see why a certain hashtag was deployed at a particular period of time"

## **Quantity Graphic**

shows top hashtags used in key moments during the temporal network visualization

#### **Quantity - Edges**

"Because there's no data values, it's hard to know whether 2017 is more active... I'm confused because I'm trying to work out what it is I'm seeing"

### **Quantity Annotation**

shows total number of hashtags used during a key moment

#### **Context Annotations**

show key news events that occur throughout timeline

#### **Context of World Events**

"Talking about the key dates that were happening or talking about the key events, milestones, that were happening in the periods"

### Temporal Graphic

shows active hashtags over time, allowing viewers to relate levels of activity over time

# **Temporal Annotations**

highlight key moments, allowing viewers to relate and anticipate them